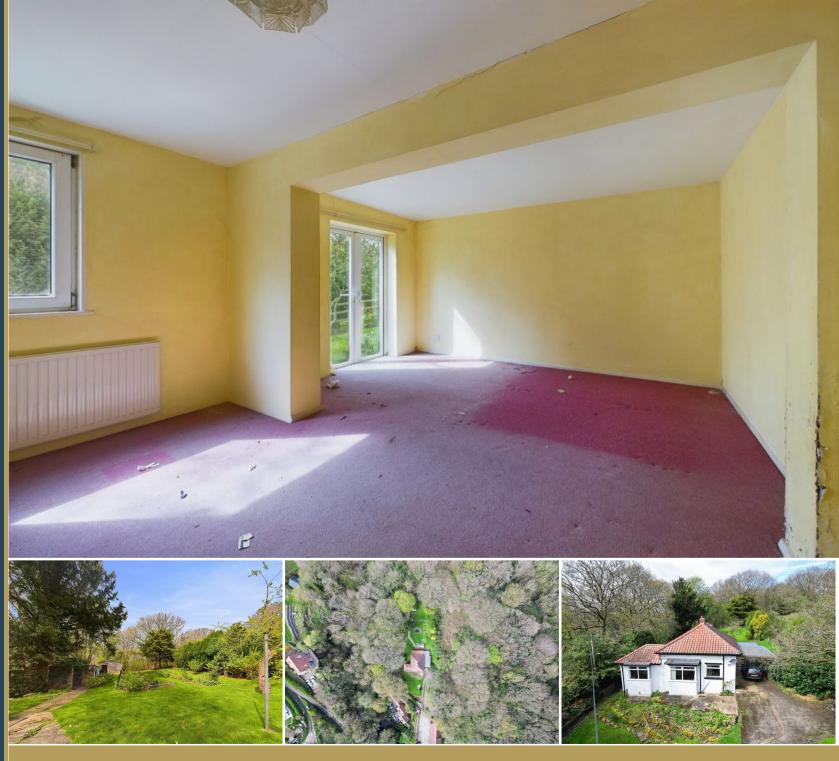

## 01947 601301

www.hopeandbraimestateagents.co.uk

TREE TOPS, GOLDEN GROVE - 2 bed Detached Bungalow - £350,000

Hope & Braim are delighted to present Tree Tops in Golden Grove to the market. This detached bungalow requires complete renovation and offers a rare opportunity to create a rural home that's nestled in woodland close to the coast. The property has been extended and has approximately 750 sq ft of accommodation that comprises an open plan lounge/diner, kitchen, two bedrooms and a bathroom. The lounge has a brick fireplace with a multi-fuel burning stove and a bay window that looks out over the gardens. An archway leads through to the dining room. The kitchen has a range of fitted pine cabinets and houses the central heating boiler, which runs off LPG gas. Both bedrooms are double with the back bedroom larger having been extended and does have patio doors to the garden. Outside there is about a quarter-an-acre plot with lawned gardens and outbuildings surrounded by woodland, affording this home privacy and green vista's all around. There is also a carport and a gated driveway that has space for multiple vehicles. Golden Grove is a small hamlet set in an idyllic wooded valley in the North York Moors National Park and is only a few miles from the coastal town of Whitby.