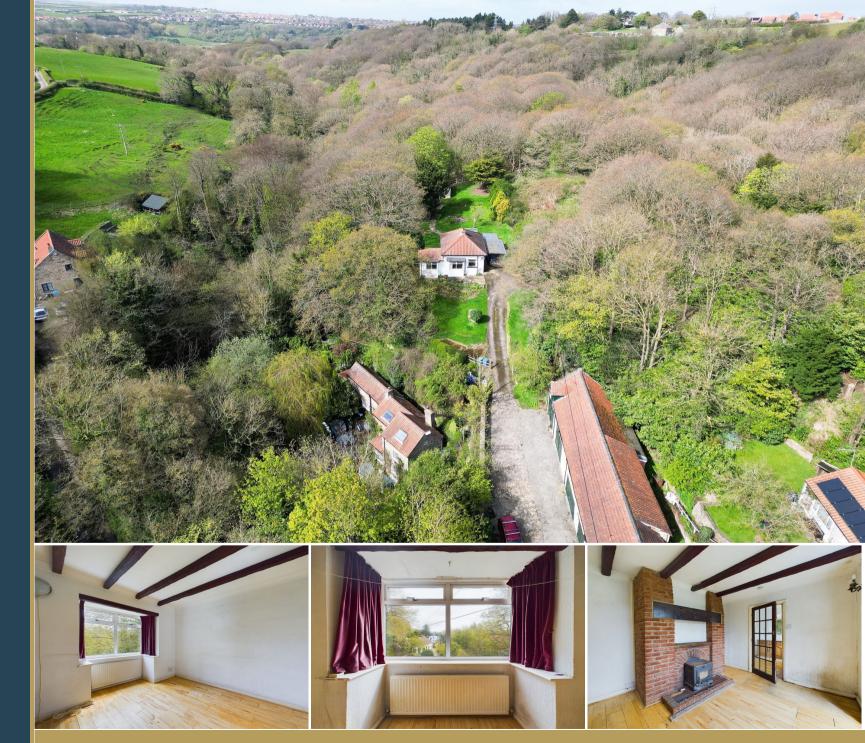

01947 601301

TREE TOPS, GOLDEN GROVE 2 BED DETACHED BUNGALOW

WWW.HOPEANDBRAIMESTATEAGENTS.CO.UK

Detached Bungalow in Need of Refurbishment
Large Garden with Outbuildings
2 Bedrooms & Shower Room

- Idyllic Woodland Setting close to the Coast
- Elevated Plot with Rural Views & Parking
- Within the North York Moors National Park

## 01947 601301

www.hopeandbraimestateagents.co.uk

TREE TOPS, GOLDEN GROVE - 2 bed Detached Bungalow - £350,000

Hope & Braim are delighted to present Tree Tops in Golden Grove to the market. This detached bungalow requires complete renovation and offers a rare opportunity to create a rural home that's nestled in woodland close to the coast. The property has been extended and has approximately 750 sq ft of accommodation that comprises an open plan lounge/diner, kitchen, two bedrooms and a bathroom. The lounge has a brick fireplace with a multi-fuel burning stove and a bay window that looks out over the gardens. An archway leads through to the dining room. The kitchen has a range of fitted pine cabinets and houses the central heating boiler, which runs off LPG gas. Both bedrooms are double with the back bedroom larger having been extended and does have patio doors to the garden. Outside there is about a quarter-an-acre plot with lawned gardens and outbuildings surrounded by woodland, affording this home privacy and green vista's all around. There is also a carport and a gated driveway that has space for multiple vehicles. Golden Grove is a small hamlet set in an idyllic wooded valley in the North York Moors National Park and is only a few miles from the coastal town of Whitby.