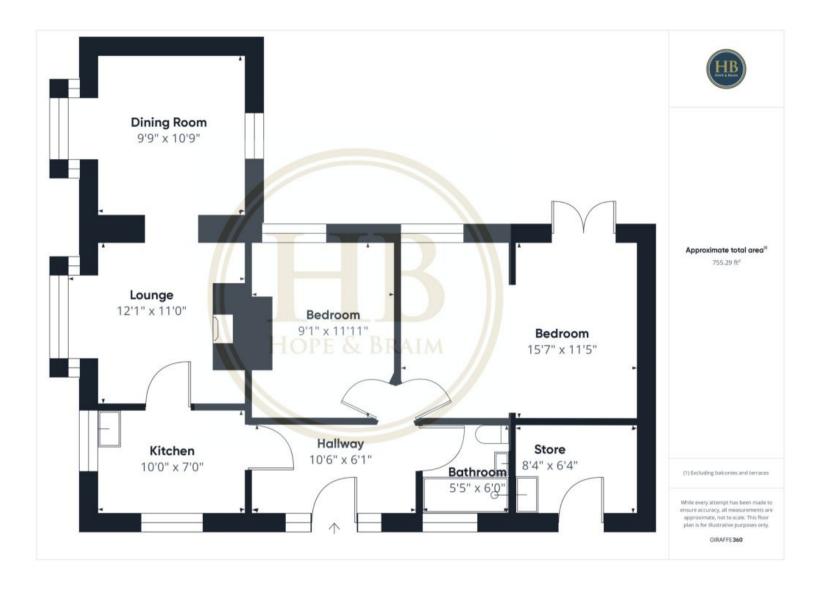

## Type: DETACHED BUNGALOW Availability: FOR SALE Bedrooms: 2 Bathrooms: 1

Reception Rooms: 2 Parking: CARPORT, DRIVEWAY Outside Space: GARDEN Tenure: FREEHOLD

## 01947 601301

www.hopeandbraimestateagents.co.uk

TREE TOPS, GOLDEN GROVE - 2 bed Detached Bungalow - £350,000

Hope & Braim are delighted to present Tree Tops in Golden Grove to the market. This detached bungalow requires complete renovation and offers a rare opportunity to create a rural home that's nestled in woodland close to the coast. The property has been extended and has approximately 750 sq ft of accommodation that comprises an open plan lounge/diner, kitchen, two bedrooms and a bathroom. The lounge has a brick fireplace with a multi-fuel burning stove and a bay window that looks out over the gardens. An archway leads through to the dining room. The kitchen has a range of fitted pine cabinets and houses the central heating boiler, which runs off LPG gas. Both bedrooms are double with the back bedroom larger having been extended and does have patio doors to the garden. Outside there is about a quarter-an-acre plot with lawned gardens and outbuildings surrounded by woodland, affording this home privacy and green vista's all around. There is also a carport and a gated driveway that has space for multiple vehicles. Golden Grove is a small hamlet set in an idyllic wooded valley in the North York Moors National Park and is only a few miles from the coastal town of Whitby.