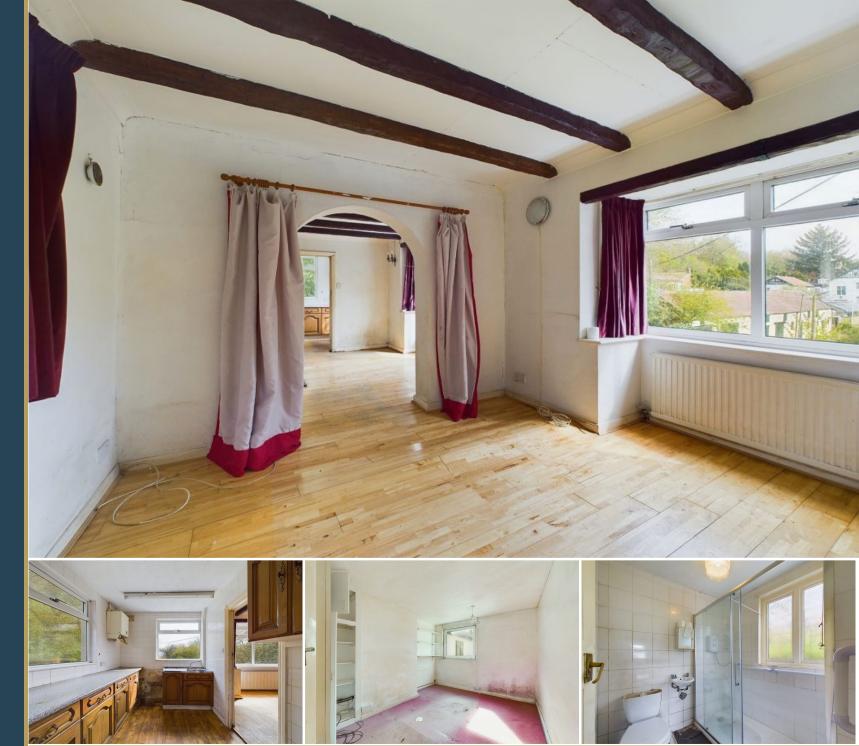

## 01947 601301

www.hopeandbraimestateagents.co.uk

TREE TOPS, GOLDEN GROVE - 2 bed Detached Bungalow - £350,000

Hope & Braim are delighted to present Tree Tops in Golden Grove to the market. This detached bungalow requires complete renovation and offers a rare opportunity to create a rural home that's nestled in woodland close to the coast. The property has been extended and has approximately 750 sq ft of accommodation that comprises an open plan lounge/diner, kitchen, two bedrooms and a bathroom. The lounge has a brick fireplace with a multi-fuel burning stove and a bay window that looks out over the gardens. An archway leads through to the dining room. The kitchen has a range of fitted pine cabinets and houses the central heating boiler, which runs off LPG gas. Both bedrooms are double with the back bedroom larger having been extended and does have patio doors to the garden. Outside there is about a quarter-an-acre plot with lawned gardens and outbuildings surrounded by woodland, affording this home privacy and green vista's all around. There is also a carport and a gated driveway that has space for multiple vehicles. Golden Grove is a small hamlet set in an idyllic wooded valley in the North York Moors National Park and is only a few miles from the coastal town of Whitby.