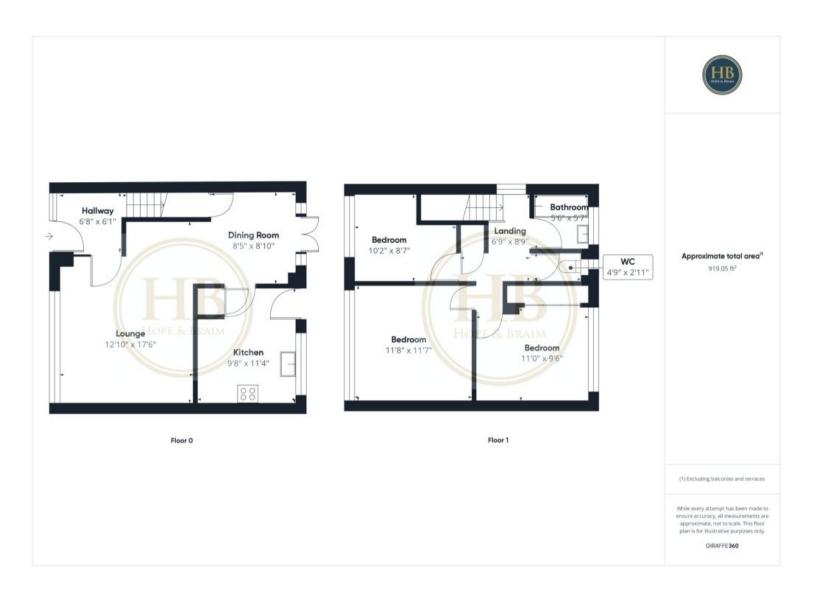

## 01947 601301

www.hopeandbraimestateagents.co.uk

21 ROSEMOUNT ROAD, WHITBY - 3 bed Detached House - £320,000

Hope & Braim are delighted to present 21 Rosemount Road in Whitby to the market. This link-detached house has recently been refurbished and is in show home condition, comes with a double driveway and a garage and is chain-free. The property benefits from being freshly decorated and having new carpets throughout plus there is gas central heating and double-glazing. Downstairs there is open plan living with a walk-through lounge/diner with the lounge having a large picture window and a fireplace, whilst the dining room has French Doors that open onto the garden patio. Next to the dining room is the kitchen which has a range of newly fitted cabinets and a integrated oven and hob. Upstairs there are three bedrooms comprising two doubles and a single, with the rear double having built in wardrobes. The landing has an airing cupboard for extra storage and there is the house bathroom with a two-piece suite with a separate WC. Outside there is a terraced garden and a driveway that leads to a single garage, whilst to the side there is a second driveway that leads to the rear garden that has been landscaped and a west-facing patio. We feel this well-presented property would make an ideal family home being close to local schools and the town centre on the westside of town.