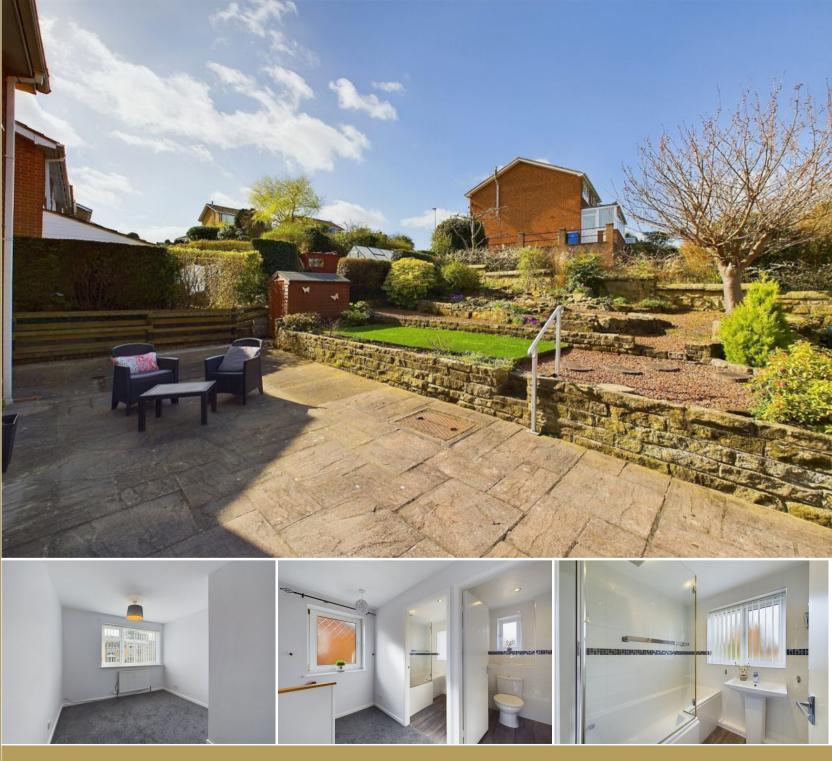

01947 601301

WWW.HOPEANDBRAIMESTATEAGENTS.CO.UK

- Newly Refurbished Detached House
  Open Plan Living with Patio Doors to the Garden
  Separate Kitchen with Fitted Cabinets
  3 Bedrooms, House Bathroom & WC
- Gas Central Heating & Double-Glazing Throughout
- Double Driveway & Single Garage
- West-Facing Terraced Garden with Patio

## 01947 601301

www.hopeandbraimestateagents.co.uk

21 ROSEMOUNT ROAD, WHITBY - 3 bed Detached House - £320,000

Hope & Braim are delighted to present 21 Rosemount Road in Whitby to the market. This link-detached house has recently been refurbished and is in show home condition, comes with a double driveway and a garage and is chain-free. The property benefits from being freshly decorated and having new carpets throughout plus there is gas central heating and double-glazing. Downstairs there is open plan living with a walk-through lounge/diner with the lounge having a large picture window and a fireplace, whilst the dining room has French Doors that open onto the garden patio. Next to the dining room is the kitchen which has a range of newly fitted cabinets and a integrated oven and hob. Upstairs there are three bedrooms comprising two doubles and a single, with the rear double having built in wardrobes. The landing has an airing cupboard for extra storage and there is the house bathroom with a two-piece suite with a separate WC. Outside there is a terraced garden and a driveway that leads to a single garage, whilst to the side there is a second driveway that leads to the rear garden that has been landscaped and a west-facing patio. We feel this well-presented property would make an ideal family home being close to local schools and the town centre on the westside of town.