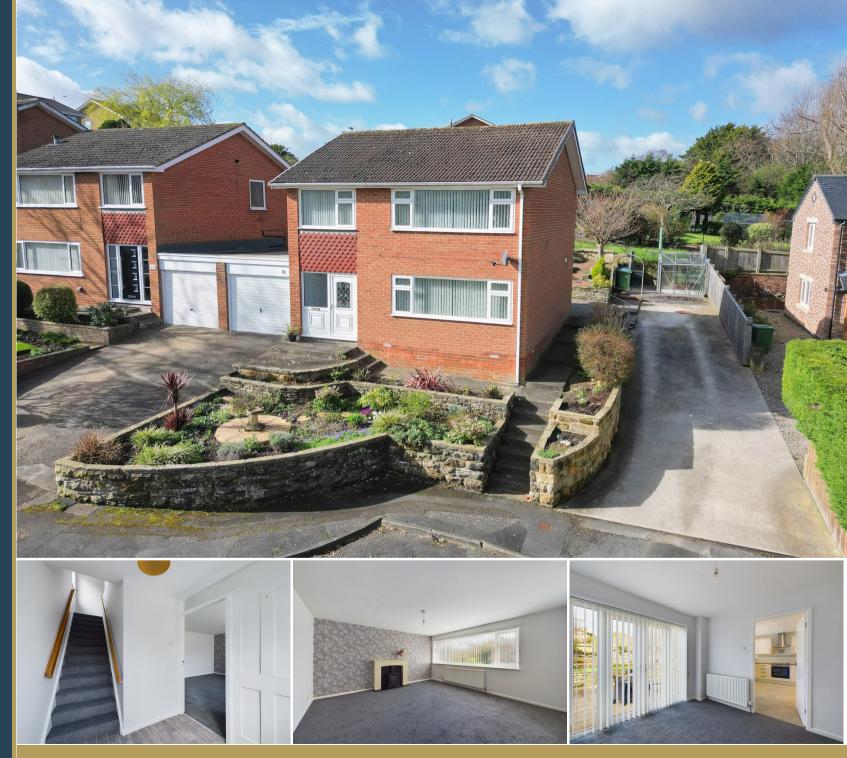

01947 601301

WWW.HOPEANDBRAIMESTATEAGENTS.CO.UK

- Newly Refurbished Detached House
  Open Plan Living with Patio Doors to the Garden
  Separate Kitchen with Fitted Cabinets
  3 Bedrooms, House Bathroom & WC
- Gas Central Heating & Double-Glazing Throughout
- Double Driveway & Single Garage
- West-Facing Terraced Garden with Patio

## 01947 601301

www.hopeandbraimestateagents.co.uk

21 ROSEMOUNT ROAD, WHITBY - 3 bed Detached House - £320,000

Hope & Braim are delighted to present 21 Rosemount Road in Whitby to the market. This link-detached house has recently been refurbished and is in show home condition, comes with a double driveway and a garage and is chain-free. The property benefits from being freshly decorated and having new carpets throughout plus there is gas central heating and double-glazing. Downstairs there is open plan living with a walk-through lounge/diner with the lounge having a large picture window and a fireplace, whilst the dining room has French Doors that open onto the garden patio. Next to the dining room is the kitchen which has a range of newly fitted cabinets and a integrated oven and hob. Upstairs there are three bedrooms comprising two doubles and a single, with the rear double having built in wardrobes. The landing has an airing cupboard for extra storage and there is the house bathroom with a two-piece suite with a separate WC. Outside there is a terraced garden and a driveway that leads to a single garage, whilst to the side there is a second driveway that leads to the rear garden that has been landscaped and a west-facing patio. We feel this well-presented property would make an ideal family home being close to local schools and the town centre on the westside of town.