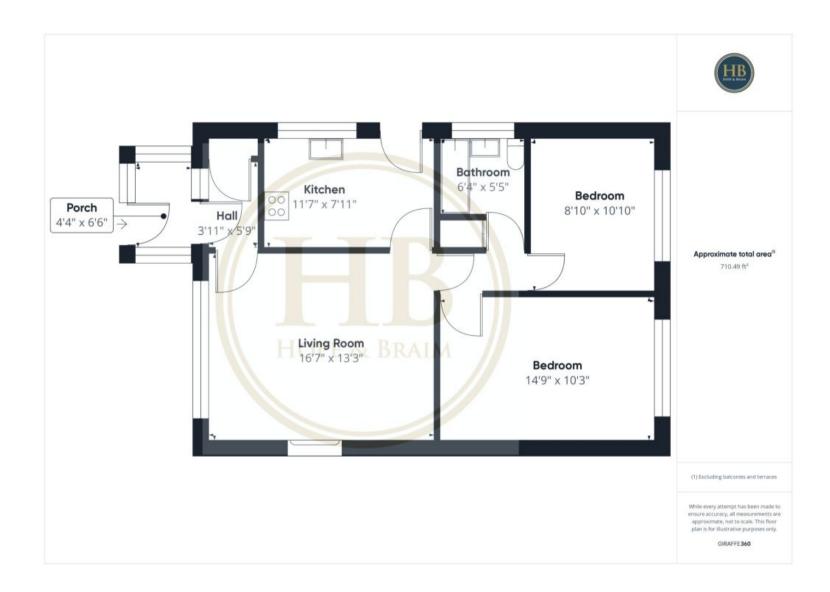

Type: SEMI-DETACHED BUNGALOW Availability: FOR SALE Bedrooms: 2 Bathrooms: 1 Reception Rooms: 1 Parking: DRIVEWAY, GARAGE Outside Space: GARDEN Tenure: FREEHOLD

## 01947 601301

www.hopeandbraimestateagents.co.uk

**f** У 🖸

20 ST.ANDREWS ROAD, WHITBY - 2 bed Semi-Detached Bungalow - £259,950

Hope & Braim are delighted to present 20 St.Andrews in Whitby to the market. This semidetached bungalow is both light and spacious and comes with a large rear garden and single garage located on the Westside of town. There are two entry points to the property, one being at the front through a porch and hall, the other being at the side and directly into the kitchen. The living room is well proportioned and has adequate room for a lounge suite and a dining table plus with the large Southfacing window the room is filled with natural light. The kitchen has a range of fitted pine cabinets with a tiled splash back and integrated appliances. Both bedrooms are doubles and are at the rear of the property and have a modern bathroom suite. The property has been well-maintained and benefits from having gas central heating and double-glazing throughout. Outside there is a small garden to the front whilst to the rear there is a much larger garden that is mainly filled with shrubs and planting and has a patio area with a Greenhouse. There is also a driveway that offers parking for two vehicles plus there is a single garage. St.Andrews is conveniently located for access to the town and is close to the local schools.