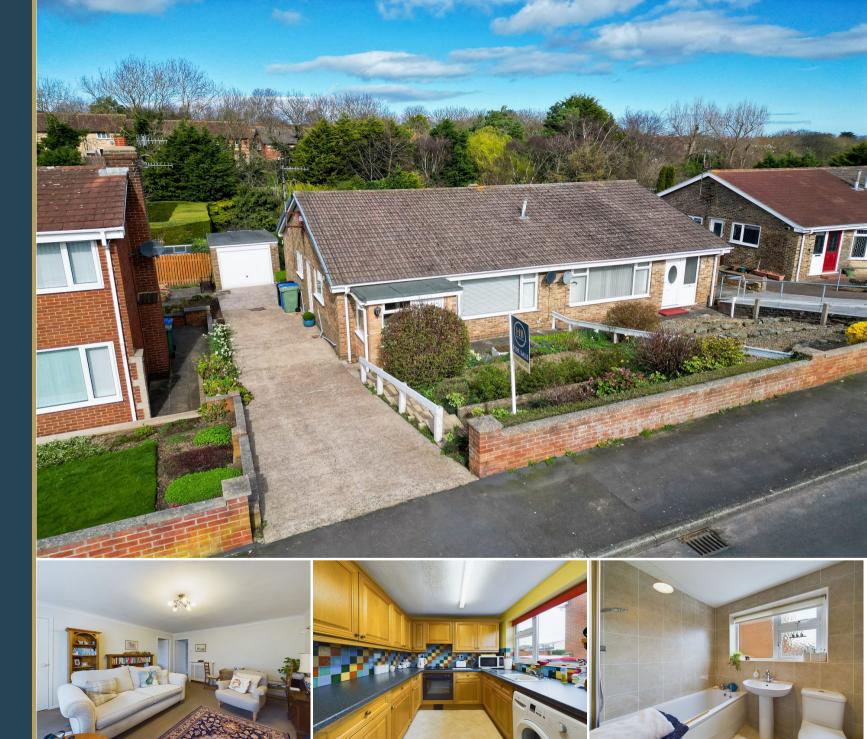

## WWW.HOPEANDBRAIMESTATEAGENTS.CO.UK

20 St.Andrews Road, Whitby

> 2 bed Semi-Detached Bungalow

Semi-Detached Bungalow with Garage & Garden
Light & Spacious Living Room with Separate Kitchen
2 Double Bedrooms & Modern Bathroom Suite
Gas Central Heating & Double-Glazing
Well-Maintained Gardens with Greenhouse
Detached Garden & Driveway

## 01947 601301

www.hopeandbraimestateagents.co.uk

**f** У 🖸

20 ST.ANDREWS ROAD, WHITBY - 2 bed Semi-Detached Bungalow - £259,950

Hope & Braim are delighted to present 20 St.Andrews in Whitby to the market. This semidetached bungalow is both light and spacious and comes with a large rear garden and single garage located on the Westside of town. There are two entry points to the property, one being at the front through a porch and hall, the other being at the side and directly into the kitchen. The living room is well proportioned and has adequate room for a lounge suite and a dining table plus with the large Southfacing window the room is filled with natural light. The kitchen has a range of fitted pine cabinets with a tiled splash back and integrated appliances. Both bedrooms are doubles and are at the rear of the property and have a modern bathroom suite. The property has been well-maintained and benefits from having gas central heating and double-glazing throughout. Outside there is a small garden to the front whilst to the rear there is a much larger garden that is mainly filled with shrubs and planting and has a patio area with a Greenhouse. There is also a driveway that offers parking for two vehicles plus there is a single garage. St.Andrews is conveniently located for access to the town and is close to the local schools.