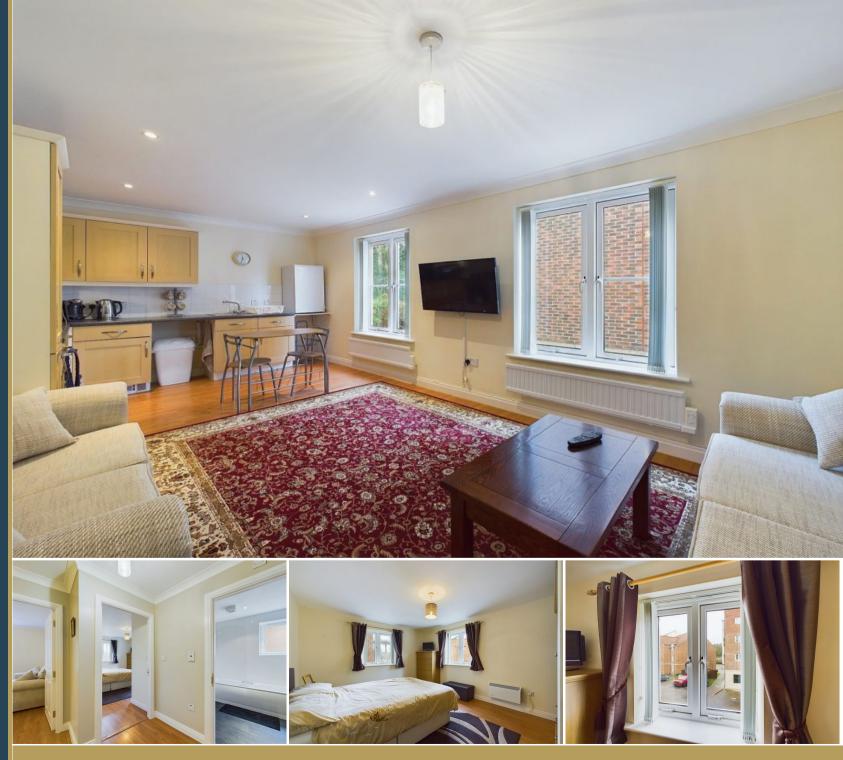

Hope & Braim are delighted to present 16 March Court on Whitehall Landing in Whitby to the market. A smart apartment with private parking located on a harbourside development in the ever-popular coastal town of Whitby. The Whitehall Landing development was built on a former boat building yard and is a collection of townhouses and apartments. The apartment is on the first floor and is served by a lift and well-lit communal hallways. There is open plan living with a spacious reception room with a lounge area at one end and a kitchen/diner at the other with a fitted kitchen with integrated appliances and two south-facing windows. Off the central hall there is a large airing cupboard that houses the hot water tank and offers additional storage. The bedroom is a double and comes with a wardrobe and matching cabinets, plus there is a modern bathroom with a three-piece suite and a window. The apartment has been well-maintained and benefits from having modern electric heating, double-glazing and being in excellent decorative order. It will also come fully furnished including a sofa bed, sofa, dining furniture and a double bed. The apartment is currently used as a holiday home but would be ideal as either a permanent residence or buy-to-let investment.