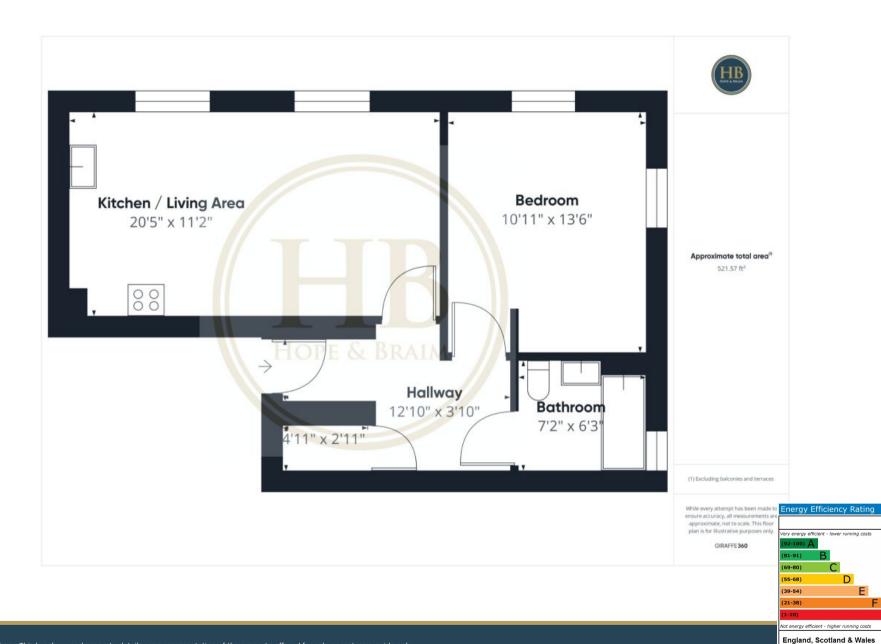

## 16 March Court, Whitehall Landing

1 bed Apartment

- Modern Apartment on a Riverside Development
  Open Plan Living with Fitted Kitchen & Integrated Appliances
- 1 Double Bedroom with Wardrobes
- Modern Bathroom with a 3-Piece Suite
- Large Airing Cupboard with Hot Water Tank
- Electric Heating & Double-Glazing Throughout
- Allocated Parking & Visitor Parking
- Comes Fully Furnished & Chain-Free
- 999 Year Lease from 2003 with a Service Charge of £1,094 per year

Type: APARTMENT Availability: FOR SALE Bedrooms: 1 Bathrooms: 1 Reception Rooms: 1 Parking: ALLOCATED PARKING Tenure: LEASEHOLD

www.hopeandbraimestateagents.co.u

16 MARCH COURT, WHITEHALL LANDING - 1 bed Apartment - £185,000

Hope & Braim are delighted to present 16 March Court on Whitehall Landing in Whitby to the market. A smart apartment with private parking located on a harbourside development in the ever-popular coastal town of Whitby. The Whitehall Landing development was built on a former boat building yard and is a collection of townhouses and apartments. The apartment is on the first floor and is served by a lift and well-lit communal hallways. There is open plan living with a spacious reception room with a lounge area at one end and a kitchen/diner at the other with a fitted kitchen with integrated appliances and two south-facing windows. Off the central hall there is a large airing cupboard that houses the hot water tank and offers additional storage. The bedroom is a double and comes with a wardrobe and matching cabinets, plus there is a modern bathroom with a three-piece suite and a window. The apartment has been well-maintained and benefits from having modern electric heating, double-glazing and being in excellent decorative order. It will also come fully furnished including a sofa bed, sofa, dining furniture and a double bed. The apartment is currently used as a holiday home but would be ideal as either a permanent residence or buy-to-let investment.