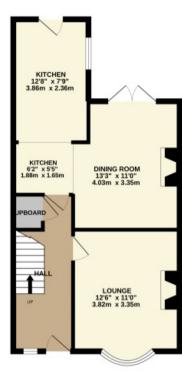

22 LOVE LANE, WHITBY - 3 bed Terraced House - £285,000

GROUND FLOOR 499 sq.ft. (46.3 sq.m.) approx. 1ST FLOOR 442 sq.ft. (41.0 sq.m.) approx. 2ND FLOOR 248 sq.ft. (23.1 sq.m.) approx.

## TOTAL FLOOR AREA : 1188 sq.ft. (110.4 sq.m.) approx.

While every attempt has been made to ensure the accuracy of the floorplan contained here, measurements of doors, whoose and any other items are approximate and no responsibility is taken ther any error, omission or mis-statement. This pian is for illustrative purposes only and should be used as such by any prospective purchase. The services, systems and appliances shown have not been tested and no guarantee as to their operability or efficiency can be given. Made with Metropic S2022