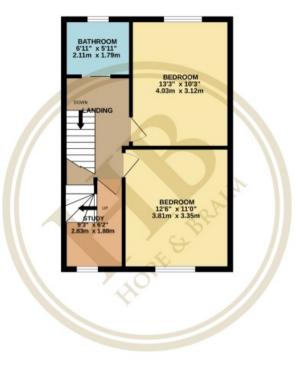

22 LOVE LANE, WHITBY - 3 bed Terraced House - £285,000

GROUND FLOOR 499 sq.ft. (46.3 sq.m.) approx. 1ST FLOOR 442 sq.ft. (41.0 sq.m.) approx. 2ND FLOOR 248 sq.ft. (23.1 sq.m.) approx.

## TOTAL FLOOR AREA : 1188 sq.ft. (110.4 sq.m.) approx.

While every attempt has been made to ensure the accuracy of the floorplan contained here, measurements of doors, whoose and any other items are approximate and no responsibility is taken ther any error, omission or mis-statement. This pian is for illustrative purposes only and should be used as such by any prospective purchase. The services, systems and appliances shown have not been tested and no guarantee as to their operability or efficiency can be given. Made with Metropic S2022