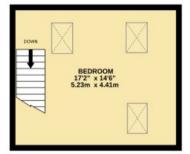

22 LOVE LANE, WHITBY - 3 bed Terraced House - £285,000

GROUND FLOOR 499 sq.ft. (46.3 sq.m.) approx. 1ST FLOOR 442 sq.ft. (41.0 sq.m.) approx. 2ND FLOOR 248 sq.ft. (23.1 sq.m.) approx.

## TOTAL FLOOR AREA : 1188 sq.ft. (110.4 sq.m.) approx.

While every attempt has been made to ensure the accuracy of the floorplan contained here, measurements of doors, whoose and any other items are approximate and no responsibility is taken ther any error, omission or mis-statement. This pian is for illustrative purposes only and should be used as such by any prospective purchase. The services, systems and appliances shown have not been tested and no guarantee as to their operability or efficiency can be given. Made with Metropic S2022