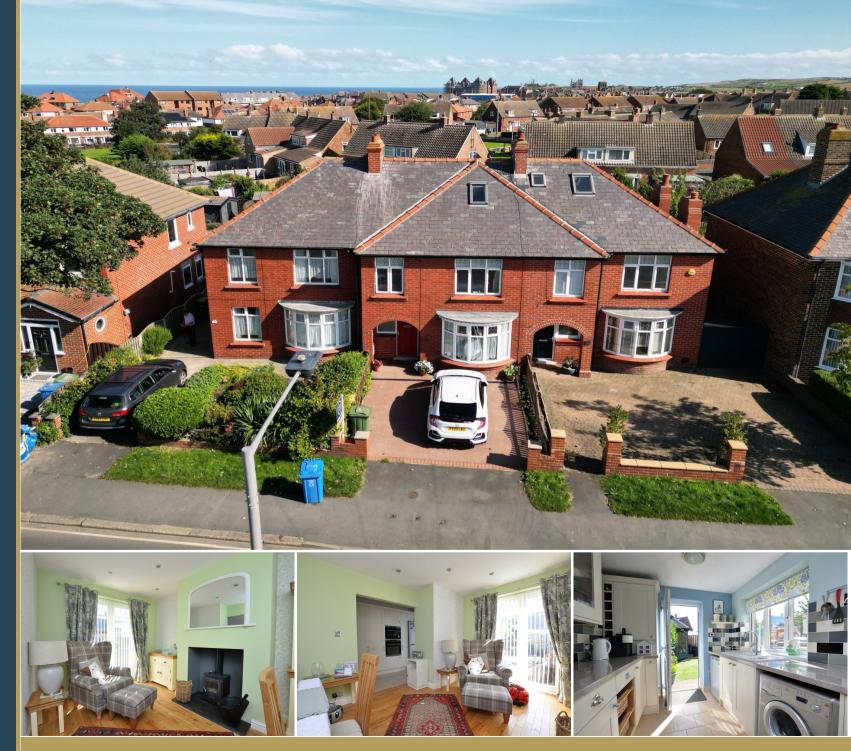

01947 601301

22 LOVE LANE, WHITBY

3 bed Terraced House

f

WWW.HOPEANDBRAIMESTATEAGENTS.CO.UK

- Terraced house with a garden & parking
- 2 Reception rooms both with log-burners
- Modern galley kitchen with integrated appliances
- 3 Double bedrooms & a Study
- Gas central heating & double-glazing throughout
- Close to the coast & local amenities

## 01947 601301

www.hopeandbraimestateagents.co.uk

22 LOVE LANE, WHITBY - 3 bed Terraced House - £285,000

Hope & Braim are delighted to present 22 Love Lane in Whitby to the market. This smart terraced house is much larger than it appears from the front and has been much improved by the current owners. Conveniently located for access to local amenities and is just a short stroll from the popular White House Pub and the beach. The property has been well-maintained throughout and benefits from having gas central heating, double-glazing, and quality fixtures & fittings. Downstairs there is a comfortable lounge that is warmed by a log-burning stove and has a large bay window that faces West so floods the room with natural light from the afternoon onwards. At the back of the house is a dining room that also has a log-burning stove and French doors that open onto the terrace, whilst a large opening leads through to the galley kitchen with its fitted cabinets and integrated appliances. Upstairs there are two double bedrooms that both have fitted wardrobes and large glazing keeping it light and bright throughout. A family bathroom is fully tiled and has a modern white four-piece suite with both a bath and a step-in shower, whilst the former third bedroom has been converted into a study area and has the stairs that lead up to the third double bedroom in the loft space above. Outside there is driveway to the front providing the allimportant parking, whilst to the rear is a well-kept garden that has a timber-built summerhouse.