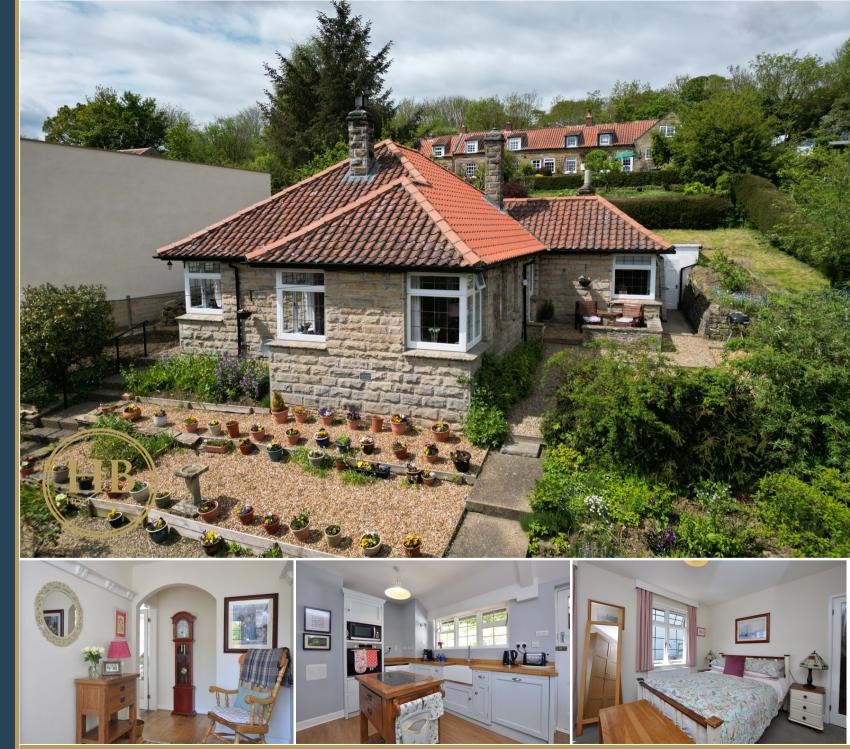

## 01947 601301

www.hopeandbraimestateagents.co.uk

16 BROOK PARK, BRIGGSWATH - 2 bed Detached Bungalow - £360,000

Hope & Braim are delighted to present 16 Brook Park in Briggswath to the market. This stone bungalow with its leaded windows and pan-tiled roof is a period home full of light and it enjoys an elevated plot with views over the surrounding countryside. Brook Park is a looped street off Carr Hill Lane and consists of mainly detached stone residences with private gardens and is a quiet enclave close to the villages of Sleights and Ruswarp. The property has been refurbished by the current owners with the addition of a country style kitchen, is in excellent decorative order and benefits from having gas central heating throughout. There is off-street parking for two vehicles with a stepped path through the terraced garden up to the bungalow's front door. There is a spacious entrance hall and a well-proportioned lounge with a fireplace and two corner windows that flood this charming room with plenty of natural light. Across the hall is the kitchen/diner that has a range of country-style cabinets with Oak worktops and a Belfast Sink, plus ample space for a dining table that is set close to another corner window. At the back of the bungalow there are two double bedrooms and a bathroom that has a primrose-coloured suite with a shower over the bath. If more internal space is desired there are architectural plans for a loft conversion that has planning permission. Outside there is a gravelled garden that has a sun terrace to the front and a useful outbuilding tucked behind the bungalow.