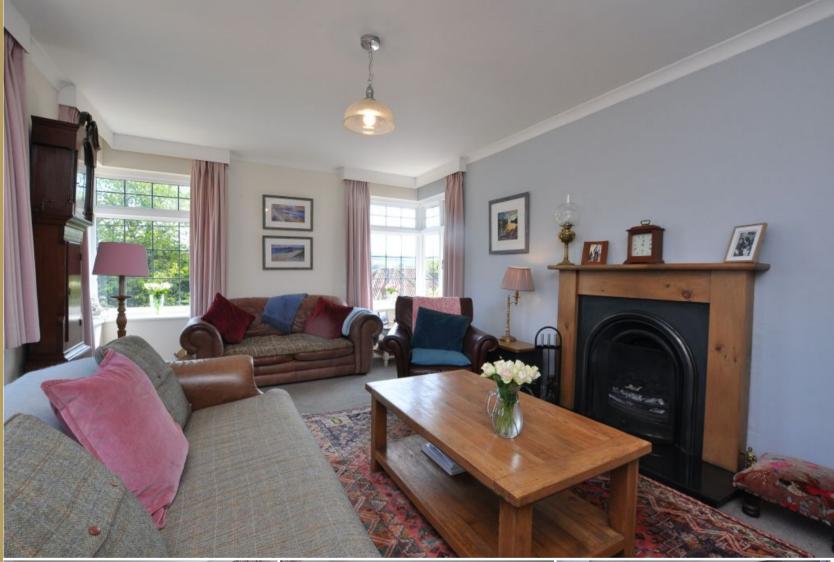

## 01947 601301

www.hopeandbraimestateagents.co.uk

16 BROOK PARK, BRIGGSWATH - 2 bed Detached Bungalow - £360,000

Hope & Braim are delighted to present 16 Brook Park in Briggswath to the market. This stone bungalow with its leaded windows and pan-tiled roof is a period home full of light and it enjoys an elevated plot with views over the surrounding countryside. Brook Park is a looped street off Carr Hill Lane and consists of mainly detached stone residences with private gardens and is a quiet enclave close to the villages of Sleights and Ruswarp. The property has been refurbished by the current owners with the addition of a country style kitchen, is in excellent decorative order and benefits from having gas central heating throughout. There is off-street parking for two vehicles with a stepped path through the terraced garden up to the bungalow's front door. There is a spacious entrance hall and a well-proportioned lounge with a fireplace and two corner windows that flood this charming room with plenty of natural light. Across the hall is the kitchen/diner that has a range of country-style cabinets with Oak worktops and a Belfast Sink, plus ample space for a dining table that is set close to another corner window. At the back of the bungalow there are two double bedrooms and a bathroom that has a primrose-coloured suite with a shower over the bath. If more internal space is desired there are architectural plans for a loft conversion that has planning permission. Outside there is a gravelled garden that has a sun terrace to the front and a useful outbuilding tucked behind the bungalow.