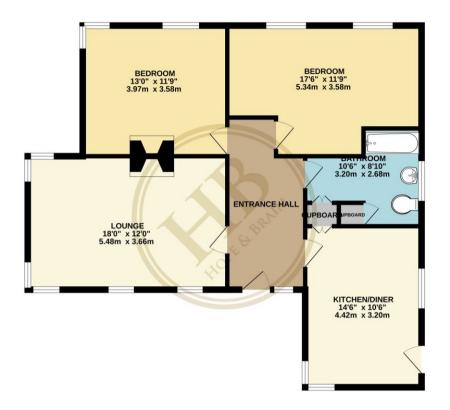

16 BROOK PARK, BRIGGSWATH - 2 bed Detached Bungalow - £360,000

GROUND FLOOR 864 sq.ft. (80.3 sq.m.) approx.

TOTAL FLOOR AREA: 864 eq.18, (80.3 eq.m.) approx. Which every simple the born trade to ensure the scottacy of the boostics octained were, neurosurements of door, windows, stores and any other terms are appointed at on responsibility is taken for any environometics or ensurement. This piles is to those pages on any of those to bus oses such y any prospective purchase. The service, systemic and explorations shows have not been in the lated and no guarantee as to the any the service and the

HOPE & BRAIM

Disclaimer: This brochure and property details are a representation of the property offered for sale or rent, as a guide only. Brochure content must not be relied upon as fact and does not form any part of a contract. Measurements are approximate. No fixtures or fittings, heating system or appliances have been tested, nor are they warranted by Hope & Braim or any staff member in any way as being functional or regulation compliant. Hope & Braim do not accept any liability for any loss that may be caused directly or indirectly by the brochure content, all interested parties must rely on their own, their surveyor's or solicitor's findings. We advise all interested parties to check with the local planning office for details of any application or decisions that may be consequential to your decision to purchase or rent any property. Any floor plans provided should be used for illustrative purposes only and should be used as such by any interested party.