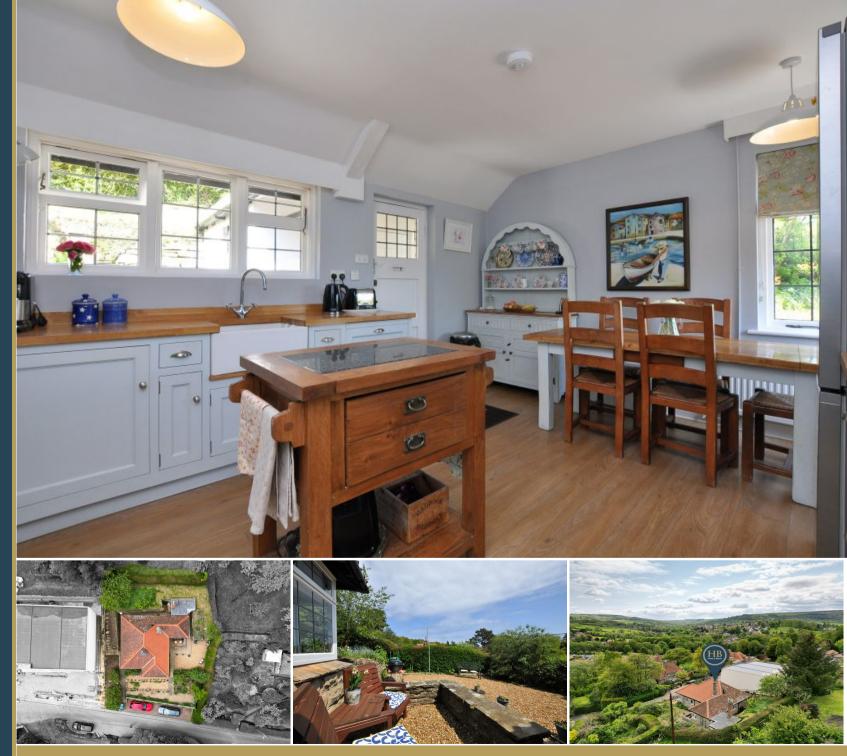

## 01947 601301

www.hopeandbraimestateagents.co.uk

16 BROOK PARK, BRIGGSWATH - 2 bed Detached Bungalow - £360,000

Hope & Braim are delighted to present 16 Brook Park in Briggswath to the market. This stone bungalow with its leaded windows and pan-tiled roof is a period home full of light and it enjoys an elevated plot with views over the surrounding countryside. Brook Park is a looped street off Carr Hill Lane and consists of mainly detached stone residences with private gardens and is a quiet enclave close to the villages of Sleights and Ruswarp. The property has been refurbished by the current owners with the addition of a country style kitchen, is in excellent decorative order and benefits from having gas central heating throughout. There is off-street parking for two vehicles with a stepped path through the terraced garden up to the bungalow's front door. There is a spacious entrance hall and a well-proportioned lounge with a fireplace and two corner windows that flood this charming room with plenty of natural light. Across the hall is the kitchen/diner that has a range of country-style cabinets with Oak worktops and a Belfast Sink, plus ample space for a dining table that is set close to another corner window. At the back of the bungalow there are two double bedrooms and a bathroom that has a primrose-coloured suite with a shower over the bath. If more internal space is desired there are architectural plans for a loft conversion that has planning permission. Outside there is a gravelled garden that has a sun terrace to the front and a useful outbuilding tucked behind the bungalow.