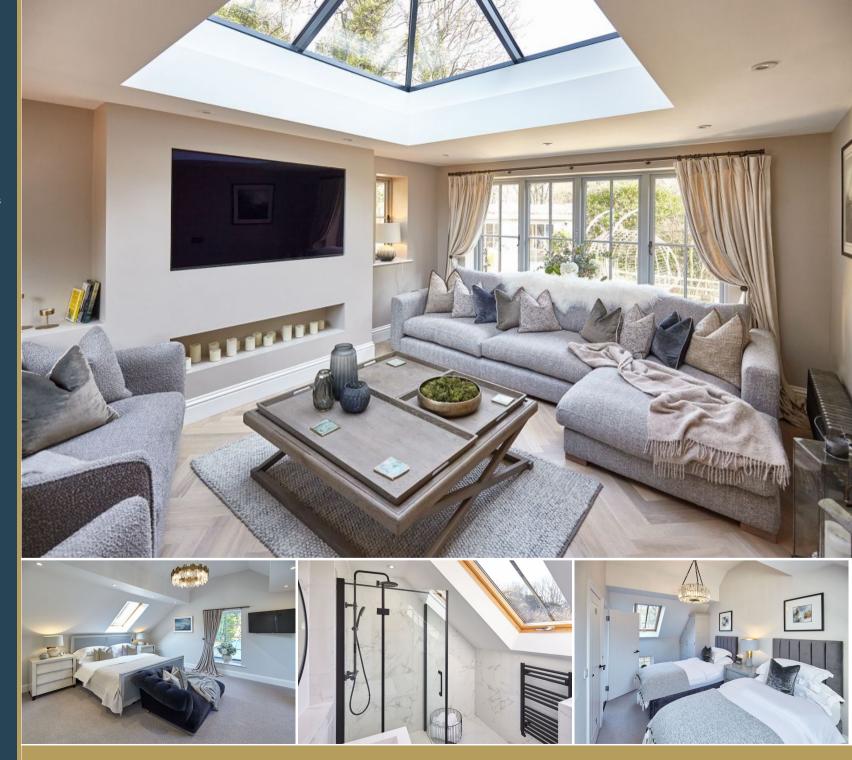

Hope & Braim are delighted to present Littlebeck Cottage on the Raithwaite Estate to the market. Nestled in an ancient woodland bordered by a beck with a nearby waterfall that lends it's name to this simply stunning holiday cottage that offers luxurious accommodation and an outdoors lifestyle located on a private estate near the coast. The property was traditionally constructed using stone and pan-tiles which has latterly been extended and completely refurbished to a very high standard using quality materials and craftmanship. The interiors have been beautifully curated to create calm spaces with a touch of luxury with bespoke furnishings and soft textiles. Downstairs there is an open plan kitchen/diner with fitted cabinets, white granite worktops and high-end integrated appliances, whilst the dining space is linked to the outside terraces via bi-fold doors. The extension has added another reception room that is a cosy lounge flooded with natural light from the large lantern light above and windows overlooking the garden and woodland. There is a double bedroom with its own en-suite shower room plus a boot room and downstairs cloakroom, all having underfloor heating. Upstairs there are a further two double bedrooms, both with en-suite shower rooms and all benefiting from having gas central heating and double-glazing. The gardens have been landscaped with a large stone terrace ideal for entertaining and alfresco dining that has two motorised awnings that allow all year round use, plus there are lawns and private parking. The Raithwaite Estate is currently being further developed to create a holiday village with amenities as well as the established Hotel & Spa, making this a destination resort on the North Yorkshire Coast.