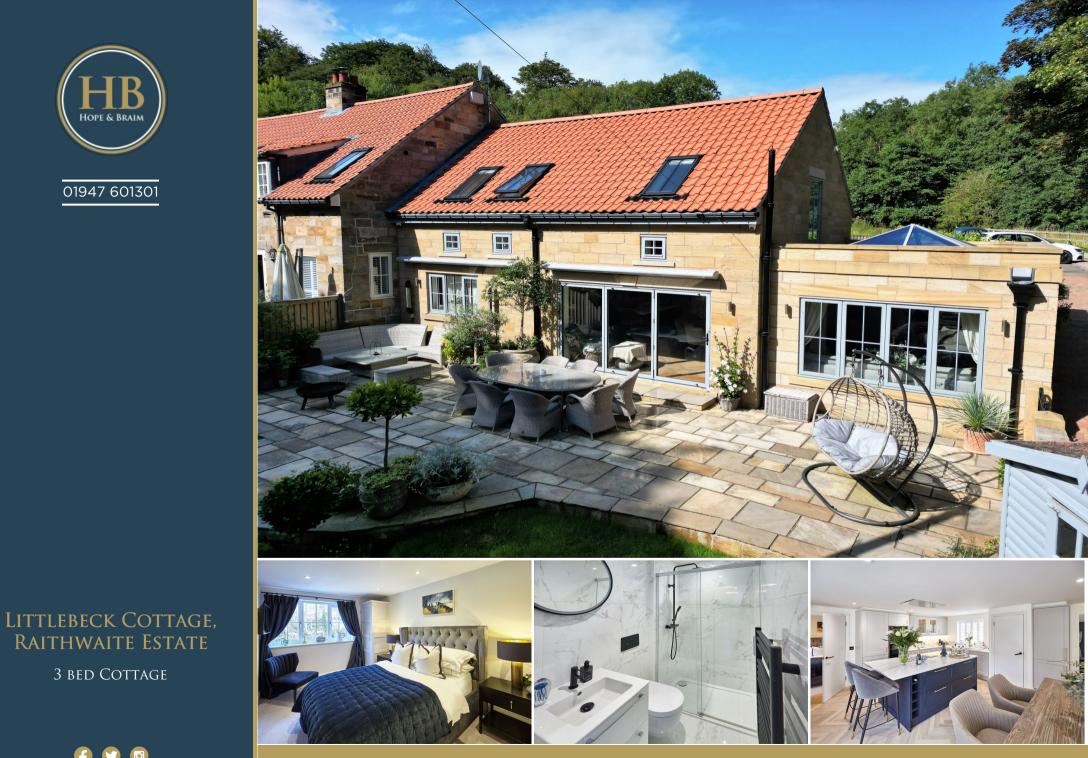

01947 601301

f O

3 bed Cottage

WWW.HOPEANDBRAIMESTATEAGENTS.CO.UK

Luxury Holiday Cottage on the Raithwaite Estate
Open Plan Living with Bi-Fold Doors onto a Sun Terrace

Stunning Kitchen with Island & Integrated Appliances
3 Double Bedrooms & 3 En-Suite Shower Rooms
Landscaped Gardens with Lawns & Stone Terraces
Private Parking for 3 Vehicles & Guest Parking
Idyllic Woodland Setting close to a Sandy Beach
Highly Successful Holiday Let that comes with Furniture & Bookings

Type: COTTAGE Availability: FOR SALE Bedrooms: 3 Bathrooms: 3 Parking: ALLOCATED PARKING Outside Space: GARDEN

www.hopeandbraimestateagents.co.uk

LITTLEBECK COTTAGE, RAITHWAITE ESTATE - 3 bed Cottage - £800,000

Hope & Braim are delighted to present Littlebeck Cottage on the Raithwaite Estate to the market. Nestled in an ancient woodland bordered by a beck with a nearby waterfall that lends it's name to this simply stunning holiday cottage that offers luxurious accommodation and an outdoors lifestyle located on a private estate near the coast. The property was traditionally constructed using stone and pan-tiles which has latterly been extended and completely refurbished to a very high standard using quality materials and craftmanship. The interiors have been beautifully curated to create calm spaces with a touch of luxury with bespoke furnishings and soft textiles. Downstairs there is an open plan kitchen/diner with fitted cabinets, white granite worktops and high-end integrated appliances, whilst the dining space is linked to the outside terraces via bi-fold doors. The extension has added another reception room that is a cosy lounge flooded with natural light from the large lantern light above and windows overlooking the garden and woodland. There is a double bedroom with its own en-suite shower room plus a boot room and downstairs cloakroom, all having underfloor heating. Upstairs there are a further two double bedrooms, both with en-suite shower rooms and all benefiting from having gas central heating and double-glazing. The gardens have been landscaped with a large stone terrace ideal for entertaining and alfresco dining that has two motorised awnings that allow all year round use, plus there are lawns and private parking. The Raithwaite Estate is currently being further developed to create a holiday village with amenities as well as the established Hotel & Spa, making this a destination resort on the North Yorkshire Coast.