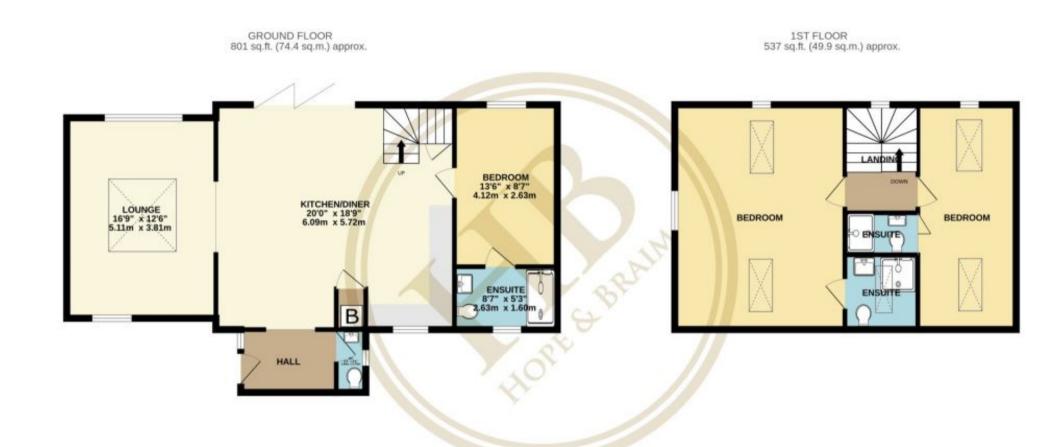

## TOTAL FLOOR AREA : 1338 sq.ft. (124.3 sq.m.) approx.

Whilst every attempt has been made to ensure the accuracy of the floorplan contained here, measurements of doors, windows, rooms and any other items are approximate and no responsibility is taken for any error, omission or mis-statement. This plan is for illustrative purposes only and should be used as such by any prospective purchaser. The services, systems and appliances shown have not been tested and no guarantee as to their operability or efficiency can be given. Made with Metropix ©2023