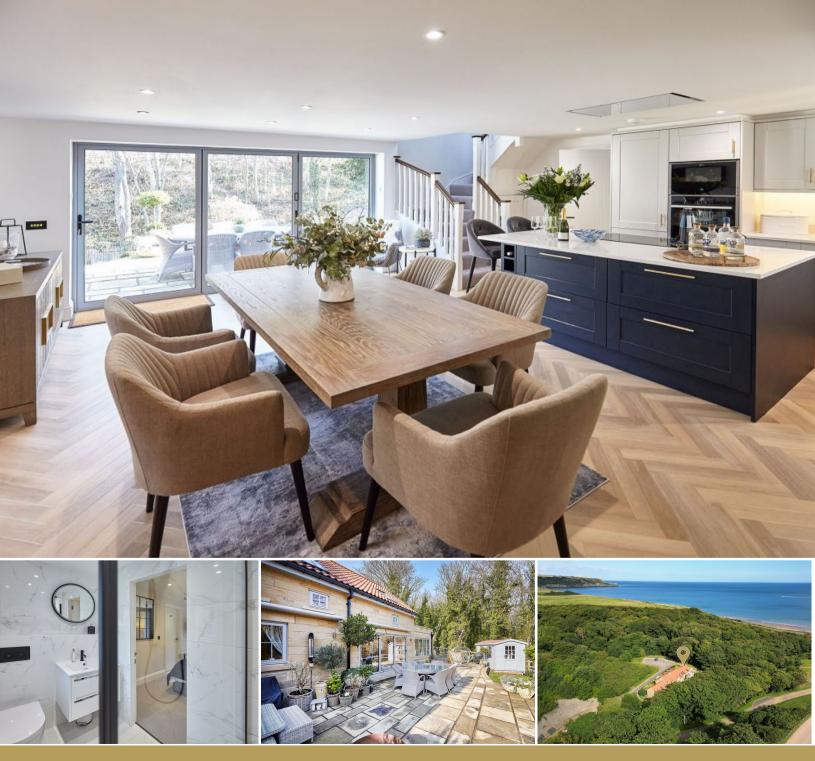

Hope & Braim are delighted to present Littlebeck Cottage on the Raithwaite Estate to the market. Nestled in an ancient woodland bordered by a beck with a nearby waterfall that lends it's name to this simply stunning holiday cottage that offers luxurious accommodation and an outdoors lifestyle located on a private estate near the coast. The property was traditionally constructed using stone and pan-tiles which has latterly been extended and completely refurbished to a very high standard using quality materials and craftmanship. The interiors have been beautifully curated to create calm spaces with a touch of luxury with bespoke furnishings and soft textiles. Downstairs there is an open plan kitchen/diner with fitted cabinets, white granite worktops and high-end integrated appliances, whilst the dining space is linked to the outside terraces via bi-fold doors. The extension has added another reception room that is a cosy lounge flooded with natural light from the large lantern light above and windows overlooking the garden and woodland. There is a double bedroom with its own en-suite shower room plus a boot room and downstairs cloakroom, all having underfloor heating. Upstairs there are a further two double bedrooms, both with en-suite shower rooms and all benefiting from having gas central heating and double-glazing. The gardens have been landscaped with a large stone terrace ideal for entertaining and alfresco dining that has two motorised awnings that allow all year round use, plus there are lawns and private parking. The Raithwaite Estate is currently being further developed to create a holiday village with amenities as well as the established Hotel & Spa, making this a destination resort on the North Yorkshire Coast.