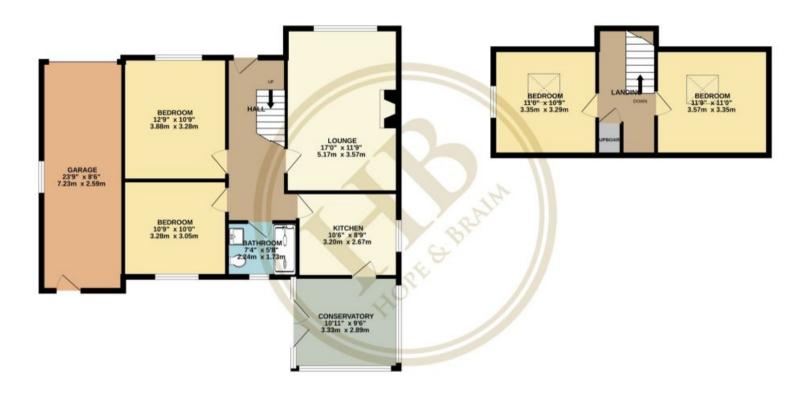

## TOTAL FLOOR AREA: 1312 sq.ft. (121.9 sq.m.) approx.

Whilst every attempt has been made to ensure the accuracy of the floorplan contained here, measurements of doors, windows, rooms and any other items are approximate and no responsibility is taken for any error, omission or mis-statement. This plan is for illustrative purposes only and should be used as such by any omeson or intersective. The services, systems and required purposes only with a studious to used as south or prospective purchaser. The services, systems and appliances shown have not been tested and no guarantee as to their operability or efficiency can be given.