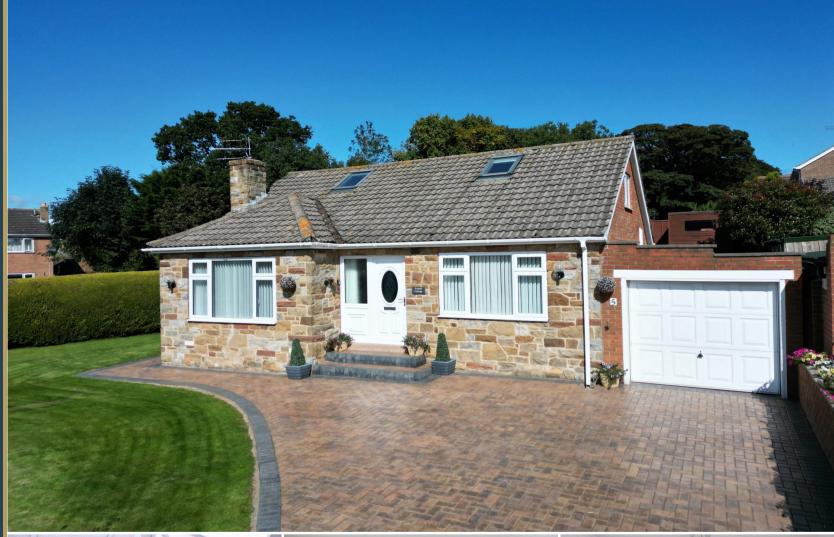

Hope & Braim are delighted to present 5 Park Lane in Easington to the market. This is an immaculate detached bungalow located on a generous corner plot that is currently a successful holiday let and will come fully furnished, making it an attractive buy-tolet investment. The property has been very well maintained and benefits from having modern fixtures & fittings, gas central heating and double-glazing throughout. The interiors are both light and spacious with large, south facing windows to the front and white walls inside. There is a lounge with a fireplace and a modern kitchen with high-gloss cabinets and integrated appliances. Downstairs there are two double bedrooms and a shower room with a modern three-piece suite including a walk-in shower. At the rear is a conservatory that is currently used as a dining room but could be used as a sitting room overlooking the gardens. Upstairs there are a further two bedrooms which makes this bungalow suitable as a family home or provide guest accommodation for visiting family and friends. Outside there is a block paved driveway that offers ample off-street parking plus there is a tandem garage attached to the property. The gardens are lawned with a lowwalled boundary and to the rear there is a sun terrace and a timber-built garden shed. This stunning home will be of interest to those looking for a ready made holiday home or as a permanent residence that's close to the coast.