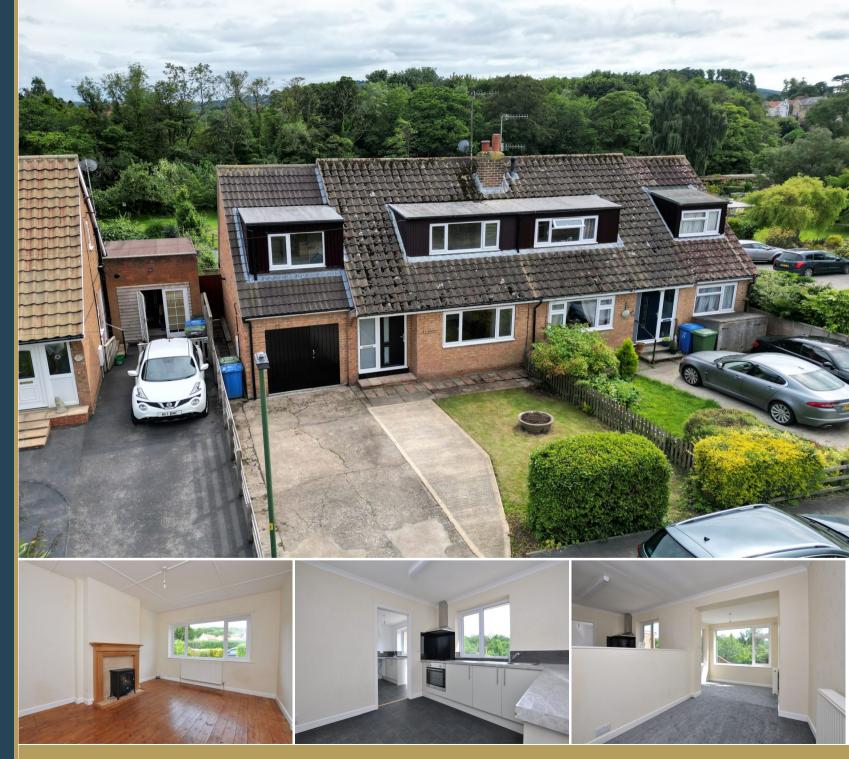

01947 601301

WWW.HOPEANDBRAIMESTATEAGENTS.CO.UK

- Semi-Detached House with a South-Facing Garden
  Open Plan Kitchen/Diner with Sun Room
  Utility Room & Integral Garage
- 3 Bedrooms & 2 Bathrooms
- Gas Central Heating & Double-Glazing
- Sun Deck & Lawned Rear Garden
- Village Location close to Local Amenities

## Type: Semi-Detached House

Availability: FOR SALE Bedrooms: 3 Bathrooms: 2 Reception Rooms: 2 Parking: DRIVEWAY, GARAGE Outside Space: SOUTH FACING GARDEN Tenure: FREEHOLD

## 01947 601301

www.hopeandbraimestateagents.co.uk

6 THE CARRS, BRIGGSWATH - 3 bed Semi-Detached House - £295,000

Hope & Braim are delighted to present 6 The Carrs in Briggswath to the market. This spacious semidetached house has a south-facing garden and sundeck and is in a village that is well-served and close to the coastal town of Whitby. The property has been extended both to the side over the garage and to the rear so is considerably larger than the original build and benefits from having gas central heating and double-glazing throughout. There is a lounge to the front with a fireplace and large picture window, whilst to the rear there is an open plan kitchen/diner with modern fitted cabinets and a dining room that opens into the sunroom that is filled with natural light. Adjoining the kitchen is a separate utility room that has plumbing for a washing machine and a door to the integral garage, where the boiler is sited. Upstairs there are three bedrooms with the principal bedroom having a modern en-suite shower room, plus there is a family bathroom off the landing. The property has recently been vacated and professionally cleaned and now offers a blank canvas for someone to make it a home. Outside there is off-street parking to the front and to the rear there is a timber deck with steps down to a lawned garden that backs onto Perry's Garden Centre.