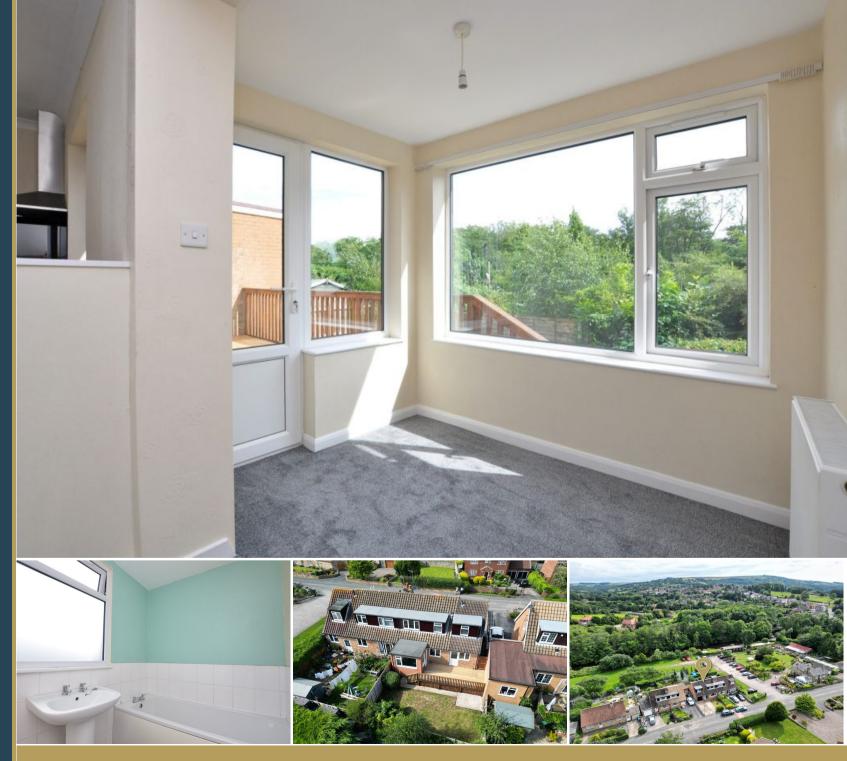

## 01947 601301

www.hopeandbraimestateagents.co.uk

6 THE CARRS, BRIGGSWATH - 3 bed Semi-Detached House - £295,000

Hope & Braim are delighted to present 6 The Carrs in Briggswath to the market. This spacious semidetached house has a south-facing garden and sundeck and is in a village that is well-served and close to the coastal town of Whitby. The property has been extended both to the side over the garage and to the rear so is considerably larger than the original build and benefits from having gas central heating and double-glazing throughout. There is a lounge to the front with a fireplace and large picture window, whilst to the rear there is an open plan kitchen/diner with modern fitted cabinets and a dining room that opens into the sunroom that is filled with natural light. Adjoining the kitchen is a separate utility room that has plumbing for a washing machine and a door to the integral garage, where the boiler is sited. Upstairs there are three bedrooms with the principal bedroom having a modern en-suite shower room, plus there is a family bathroom off the landing. The property has recently been vacated and professionally cleaned and now offers a blank canvas for someone to make it a home. Outside there is off-street parking to the front and to the rear there is a timber deck with steps down to a lawned garden that backs onto Perry's Garden Centre.