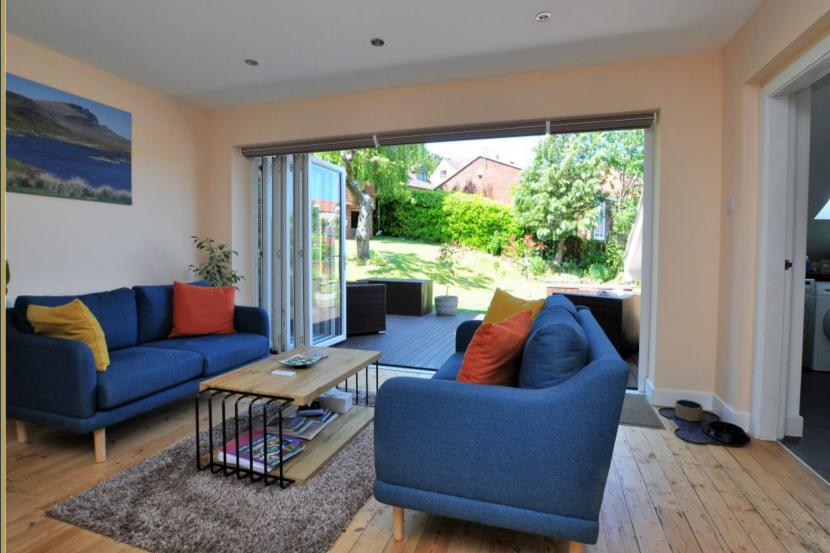

A stunning detached family home with spacious living inside and generous gardens outside located on the edge of the village and bordering open countryside. The property really has the wow factor with large open plan living, five bedrooms and two luxurious bathrooms all benefitting from having quality fixtures & fittings throughout. On entering the house, you are greeted by a large entrance hall with a central Oak & Glass Staircase and openings that give a glimpse of the living accommodation beyond. To the left there is a lounge with an inset living flame fireplace with windows on either side, plus a large bay window to the front. To the right there is a stunning open plan kitchen/diner that has a range of high-gloss cabinets with solid wood worktops and a central island with breakfast bar. To the front there is room for a dining table and seating whilst to the rear there is a lounge area with bifold doors that open onto the sundeck. Off the kitchen there is a utility room with access to the garage and a separate snug. At the back of the ground floor is a double bedroom with its own ensuite bathroom that has both a freestanding bath and a walk-in shower. Upstairs there is a galleried landing with four bedrooms off this, comprising three doubles and a single, plus a family bathroom, again with a free-standing bath and a walk-in shower. Outside the house sits on a large plot with lawned gardens and mature trees giving shade and privacy, plus a gravelled driveway offers ample parking.