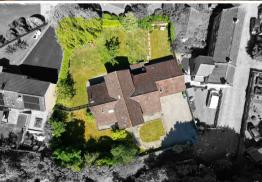

A stunning detached family home with spacious living inside and generous gardens outside located on the edge of the village and bordering open countryside. The property really has the wow factor with large open plan living, five bedrooms and two luxurious bathrooms all benefitting from having quality fixtures & fittings throughout. On entering the house, you are greeted by a large entrance hall with a central Oak & Glass Staircase and openings that give a glimpse of the living accommodation beyond. To the left there is a lounge with an inset living flame fireplace with windows on either side, plus a large bay window to the front. To the right there is a stunning open plan kitchen/diner that has a range of high-gloss cabinets with solid wood worktops and a central island with breakfast bar. To the front there is room for a dining table and seating whilst to the rear there is a lounge area with bifold doors that open onto the sundeck. Off the kitchen there is a utility room with access to the garage and a separate snug. At the back of the ground floor is a double bedroom with its own ensuite bathroom that has both a freestanding bath and a walk-in shower. Upstairs there is a galleried landing with four bedrooms off this, comprising three doubles and a single, plus a family bathroom, again with a free-standing bath and a walk-in shower. Outside the house sits on a large plot with lawned gardens and mature trees giving shade and privacy, plus a gravelled driveway offers ample parking.