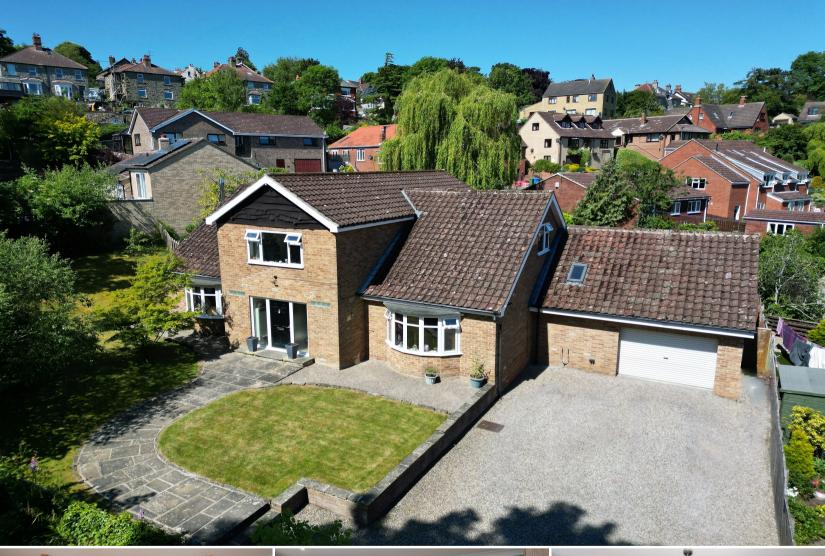

A stunning detached family home with spacious living inside and generous gardens outside located on the edge of the village and bordering open countryside. The property really has the wow factor with large open plan living, five bedrooms and two luxurious bathrooms all benefitting from having quality fixtures & fittings throughout. On entering the house, you are greeted by a large entrance hall with a central Oak & Glass Staircase and openings that give a glimpse of the living accommodation beyond. To the left there is a lounge with an inset living flame fireplace with windows on either side, plus a large bay window to the front. To the right there is a stunning open plan kitchen/diner that has a range of high-gloss cabinets with solid wood worktops and a central island with breakfast bar. To the front there is room for a dining table and seating whilst to the rear there is a lounge area with bifold doors that open onto the sundeck. Off the kitchen there is a utility room with access to the garage and a separate snug. At the back of the ground floor is a double bedroom with its own ensuite bathroom that has both a freestanding bath and a walk-in shower. Upstairs there is a galleried landing with four bedrooms off this, comprising three doubles and a single, plus a family bathroom, again with a free-standing bath and a walk-in shower. Outside the house sits on a large plot with lawned gardens and mature trees giving shade and privacy, plus a gravelled driveway offers ample parking.