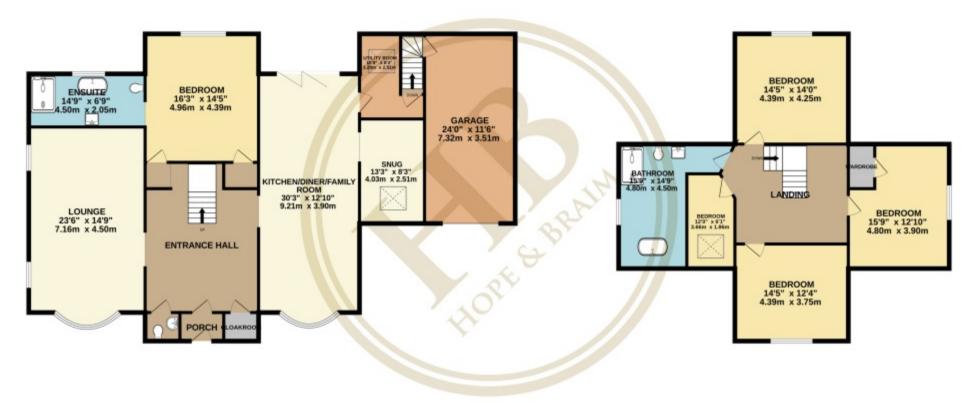

## TOTAL FLOOR AREA: 2881 sq.ft. (267.6 sq.m.) approx.

Whilst every attempt has been made to ensure the accuracy of the floorplan contained here, measurements of doors, windows, rooms and any other items are approximate and no responsibility is taken for any error, omission or mis-statement. This plan is for illustrative purposes only and should be used as such by any prospective purchaser. The services, systems and appliances shown have not been tested and no guarantee as to their operability or efficiency can be given. Made with Metropix ©2023