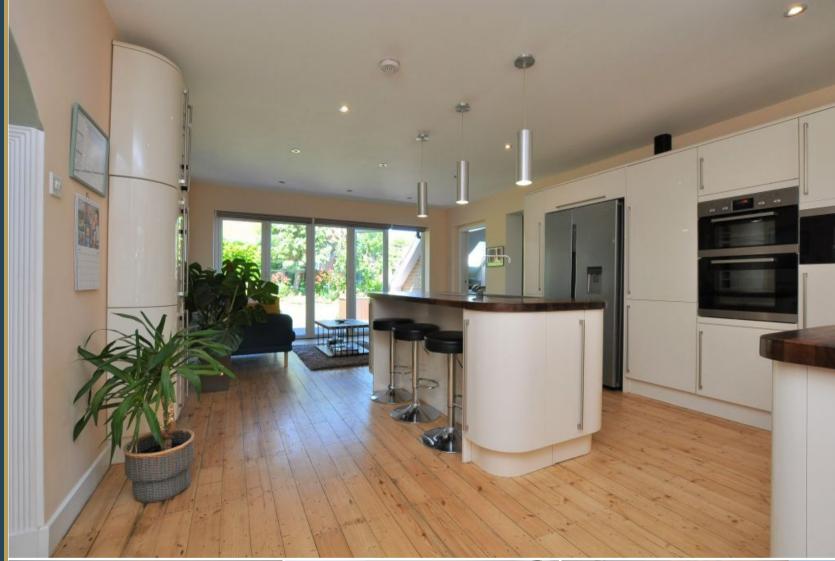

A stunning detached family home with spacious living inside and generous gardens outside located on the edge of the village and bordering open countryside. The property really has the wow factor with large open plan living, five bedrooms and two luxurious bathrooms all benefitting from having quality fixtures & fittings throughout. On entering the house, you are greeted by a large entrance hall with a central Oak & Glass Staircase and openings that give a glimpse of the living accommodation beyond. To the left there is a lounge with an inset living flame fireplace with windows on either side, plus a large bay window to the front. To the right there is a stunning open plan kitchen/diner that has a range of high-gloss cabinets with solid wood worktops and a central island with breakfast bar. To the front there is room for a dining table and seating whilst to the rear there is a lounge area with bifold doors that open onto the sundeck. Off the kitchen there is a utility room with access to the garage and a separate snug. At the back of the ground floor is a double bedroom with its own ensuite bathroom that has both a freestanding bath and a walk-in shower. Upstairs there is a galleried landing with four bedrooms off this, comprising three doubles and a single, plus a family bathroom, again with a free-standing bath and a walk-in shower. Outside the house sits on a large plot with lawned gardens and mature trees giving shade and privacy, plus a gravelled driveway offers ample parking.