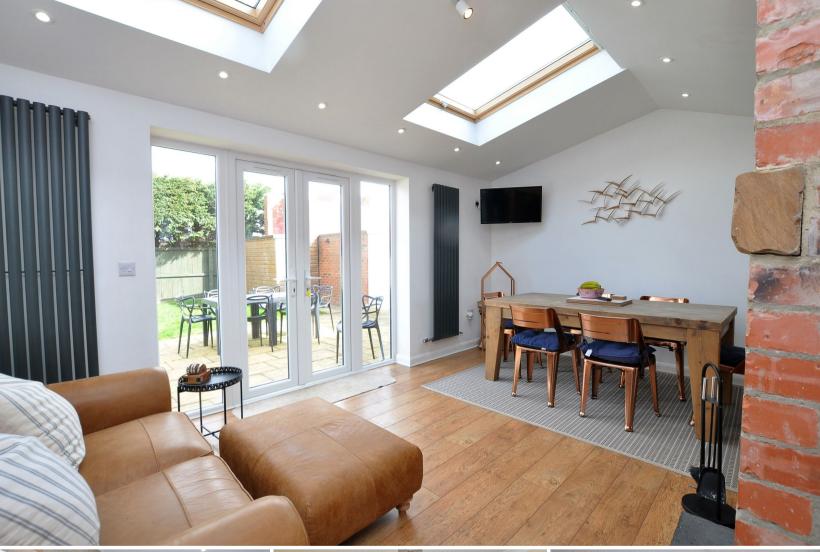

Hope & Braim are delighted to present Geelong on Upgang Lane in Whitby to the market. This detached house is currently a luxury holiday home that comes with ample parking and an enclosed garden that is located on Whitby's Westcliff, close to the beach and local amenities. The property has been extended to the rear to create a stunning open plan family kitchen/diner and there is full planning for an additional extension to the front to add another reception room, a fourth bedroom and third bathroom, if desired. Downstairs, there is a comfortable lounge with a large south-facing window that floods the room with natural light and there is a feature fireplace to add warmth during the cooler evenings. The kitchen/diner has high-gloss cabinets with a granite topped island and integrated appliances, plus shares the central fireplace with its dual sided log burning stove with the family room/diner. There are two large Velux Windows and Patio Doors that link the inside with the garden, making for an excellent entertaining space all year round. A separate utility room, downstairs shower room and WC make this a practical family home too. Upstairs there are three bedrooms comprising two doubles and a single, plus there is a bathroom that is fully tiled and has a modern white three-piece suite. The property has been very well maintained and benefits from having gas central heating and doubleglazing throughout. Outside there is a large, gravelled driveway that can accommodate several vehicles, whilst to the rear is an enclosed, lawned garden with a patio that offers a safe space for children and animals to