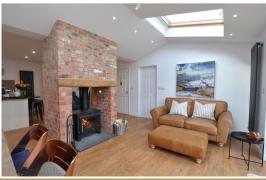

Hope & Braim are delighted to present Geelong on Upgang Lane in Whitby to the market. This detached house is currently a luxury holiday home that comes with ample parking and an enclosed garden that is located on Whitby's Westcliff, close to the beach and local amenities. The property has been extended to the rear to create a stunning open plan family kitchen/diner and there is full planning for an additional extension to the front to add another reception room, a fourth bedroom and third bathroom, if desired. Downstairs, there is a comfortable lounge with a large south-facing window that floods the room with natural light and there is a feature fireplace to add warmth during the cooler evenings. The kitchen/diner has high-gloss cabinets with a granite topped island and integrated appliances, plus shares the central fireplace with its dual sided log burning stove with the family room/diner. There are two large Velux Windows and Patio Doors that link the inside with the garden, making for an excellent entertaining space all year round. A separate utility room, downstairs shower room and WC make this a practical family home too. Upstairs there are three bedrooms comprising two doubles and a single, plus there is a bathroom that is fully tiled and has a modern white three-piece suite. The property has been very well maintained and benefits from having gas central heating and doubleglazing throughout. Outside there is a large, gravelled driveway that can accommodate several vehicles, whilst to the rear is an enclosed, lawned garden with a patio that offers a safe space for children and animals to