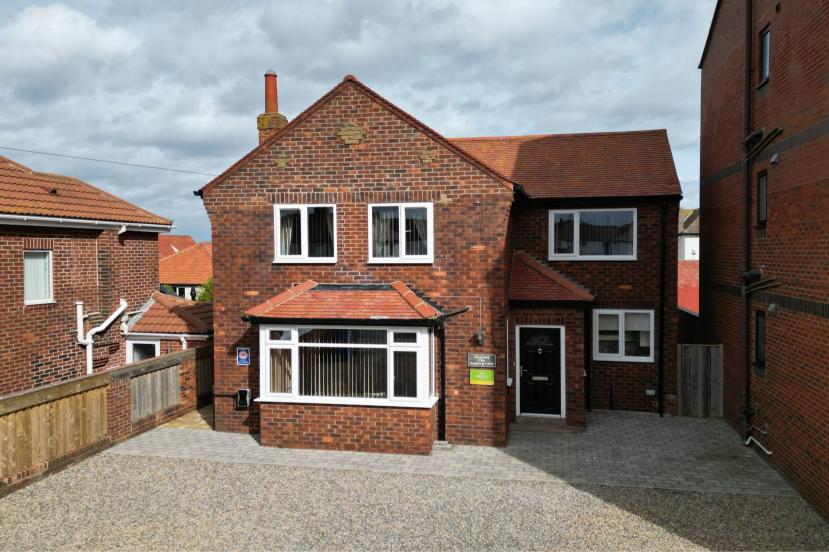

Hope & Braim are delighted to present Geelong on Upgang Lane in Whitby to the market. This detached house is currently a luxury holiday home that comes with ample parking and an enclosed garden that is located on Whitby's Westcliff, close to the beach and local amenities. The property has been extended to the rear to create a stunning open plan family kitchen/diner and there is full planning for an additional extension to the front to add another reception room, a fourth bedroom and third bathroom, if desired. Downstairs, there is a comfortable lounge with a large south-facing window that floods the room with natural light and there is a feature fireplace to add warmth during the cooler evenings. The kitchen/diner has high-gloss cabinets with a granite topped island and integrated appliances, plus shares the central fireplace with its dual sided log burning stove with the family room/diner. There are two large Velux Windows and Patio Doors that link the inside with the garden, making for an excellent entertaining space all year round. A separate utility room, downstairs shower room and WC make this a practical family home too. Upstairs there are three bedrooms comprising two doubles and a single, plus there is a bathroom that is fully tiled and has a modern white three-piece suite. The property has been very well maintained and benefits from having gas central heating and doubleglazing throughout. Outside there is a large, gravelled driveway that can accommodate several vehicles, whilst to the rear is an enclosed, lawned garden with a patio that offers a safe space for children and animals to