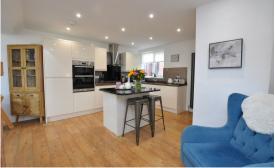

Hope & Braim are delighted to present Geelong on Upgang Lane in Whitby to the market. This detached house is currently a luxury holiday home that comes with ample parking and an enclosed garden that is located on Whitby's Westcliff, close to the beach and local amenities. The property has been extended to the rear to create a stunning open plan family kitchen/diner and there is full planning for an additional extension to the front to add another reception room, a fourth bedroom and third bathroom, if desired. Downstairs, there is a comfortable lounge with a large south-facing window that floods the room with natural light and there is a feature fireplace to add warmth during the cooler evenings. The kitchen/diner has high-gloss cabinets with a granite topped island and integrated appliances, plus shares the central fireplace with its dual sided log burning stove with the family room/diner. There are two large Velux Windows and Patio Doors that link the inside with the garden, making for an excellent entertaining space all year round. A separate utility room, downstairs shower room and WC make this a practical family home too. Upstairs there are three bedrooms comprising two doubles and a single, plus there is a bathroom that is fully tiled and has a modern white three-piece suite. The property has been very well maintained and benefits from having gas central heating and doubleglazing throughout. Outside there is a large, gravelled driveway that can accommodate several vehicles, whilst to the rear is an enclosed, lawned garden with a patio that offers a safe space for children and animals to