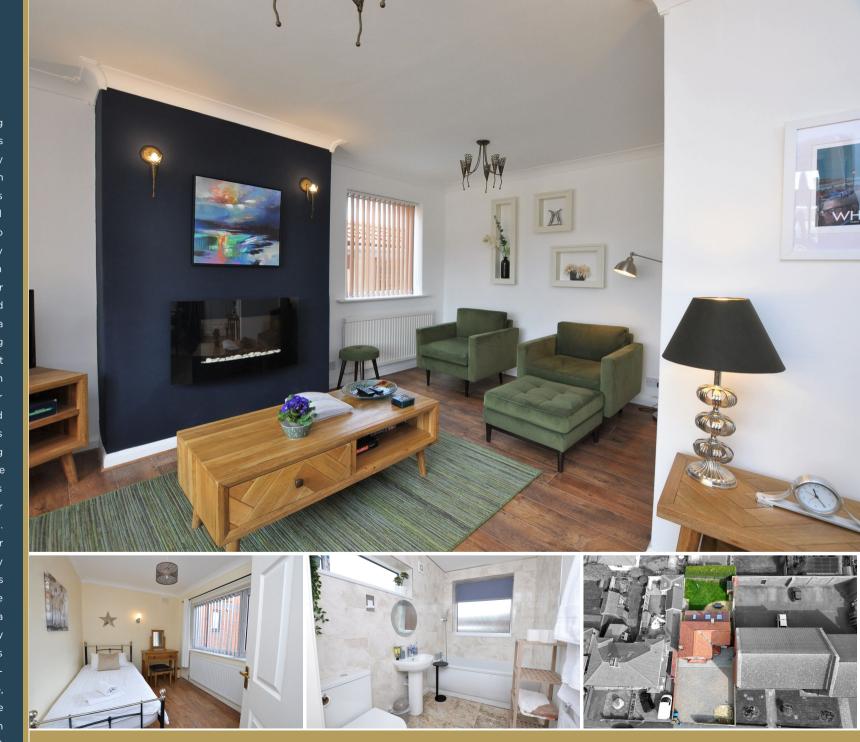

## **PROPERTY FEATURES**

- Detached House with a Garden & Parking
- 1,250 sq ft of Luxury Accommodation
- Stunning Open Plan Kitchen/Diner with a Feature Fireplace
- Separate Utility Room & Downstairs
   Shower/WC
- 3 Bedrooms & Family Bathroom
- Gas Central Heating & Double-Glazing
   Throughout
- Large Gravelled Drive with Parking for Several Vehicles
- Enclosed Lawned Garden with Terrace
- Short Walk to the West Cliff & Local Amenities
- Highly Successful Holiday Let that can be sold with Furniture & Bookings

Hope & Braim are delighted to present Geelong on Upgang Lane in Whitby to the market. This detached house is currently a luxury holiday home that comes with ample parking and an enclosed garden that is located on Whitby's Westcliff, close to the beach and local amenities. The property has been extended to the rear to create a stunning open plan family kitchen/diner and there is full planning for an additional extension to the front to add another reception room, a fourth bedroom and third bathroom, if desired. Downstairs, there is a comfortable lounge with a large south-facing window that floods the room with natural light and there is a feature fireplace to add warmth during the cooler evenings. The kitchen/diner has high-gloss cabinets with a granite topped island and integrated appliances, plus shares the central fireplace with its dual sided log burning stove with the family room/diner. There are two large Velux Windows and Patio Doors that link the inside with the garden, making for an excellent entertaining space all year round. A separate utility room, downstairs shower room and WC make this a practical family home too. Upstairs there are three bedrooms comprising two doubles and a single, plus there is a bathroom that is fully tiled and has a modern white three-piece suite. The property has been very well maintained and benefits from having gas central heating and doubleglazing throughout. Outside there is a large, gravelled driveway that can accommodate several vehicles, whilst to the rear is an enclosed, lawned garden with a patio that offers a safe space for children and animals to