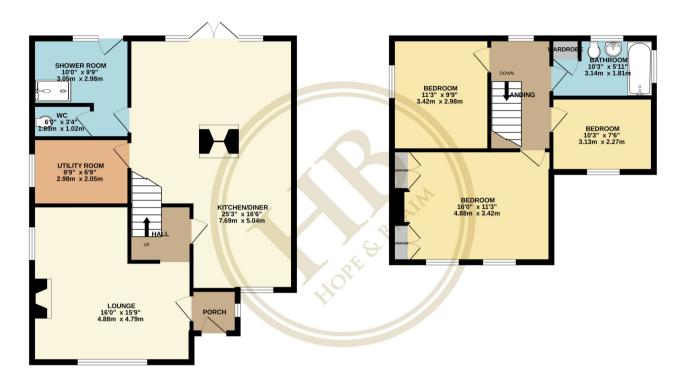

GEELONG, 76A UPGANG LANE - 3 bed Detached House - £465,000

**GROUND FLOOR** 779 sq.ft. (72.4 sq.m.) approx.

## 1ST FLOOR 494 sq.ft. (45.9 sq.m.) approx.

## TOTAL FLOOR AREA: 1273 sq.ft. (118.3 sq.m.) approx.

Whits every attempt has been made to ensure the executive has been made on the mode of the mode of the mode of the mode of doors, wideous, rooms and say often term, are appropriate and not responsible of the term for any error, ornsistion or mis-statement. This plan is for illustrative purposes only and should be used as such by any prospective purchaser. The services, systems and appliances shown have not been tested and no guarantee as to their operability or efficiency can be given.