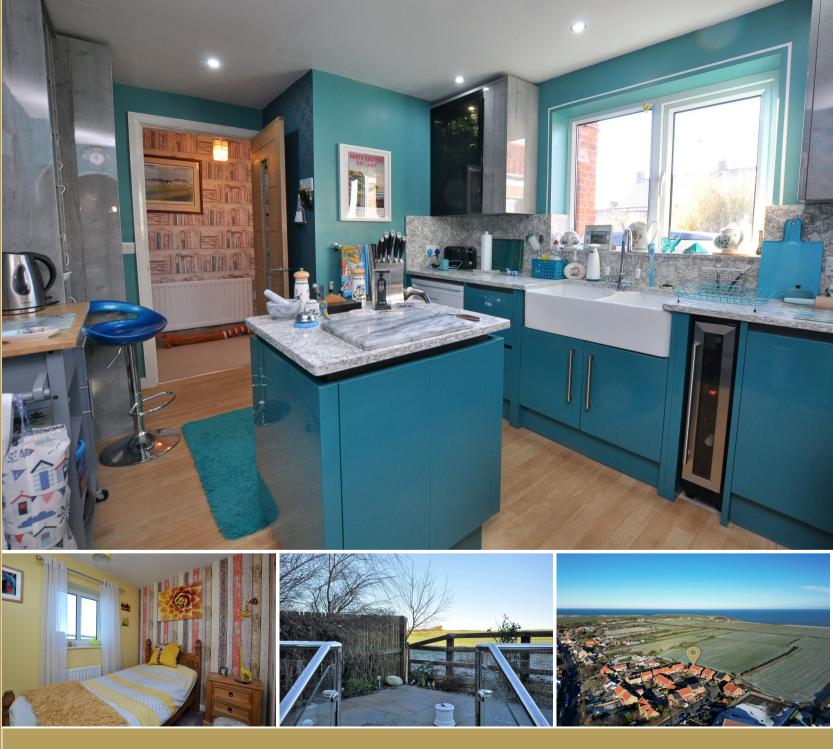

## 01947 601301

www.hopeandbraimestateagents.co.uk

15 POND FARM CLOSE, HINDERWELL - 3 bed Semi-Detached House - £250,000

Hope & Braim are delighted to present 15 Pond Farm Close in Hinderwell to the market. This cul-de-sac of modern homes lies on the edge of the village with Number Fifteen being tucked in one corner and backing onto open fields. The house has been extensively refurbished using quality materials throughout including the Oak and glass staircase and the high-gloss kitchen with Granite worktops. Downstairs there is a lounge that has a log burner to keep things cosy during the winter, whilst in the summer the French Doors can be opened onto the rear garden. The kitchen has an island and integrated appliances plus there is an archway that leads through to the separate dining room and the utility room, which were created by a side extension. The entrance hall has been lightened by the addition of a Velux window above and there is a separate cloakroom with a WC and a hand basin. Upstairs there is a spacious landing leading to three bedrooms, comprising two doubles and a single, with the principal bedroom having built-in wardrobes and views across the fields. There is a modern bathroom with a walk-in shower that can be controlled via Bluetooth and keeping with the gadgets, there is a loft above that has an automatic retractable loft ladder. Outside there is a triangular plot to the front along with a driveway that leads to the detached garage, whilst to the rear is a low-maintenance garden with an artificial lawn and a raised terrace.