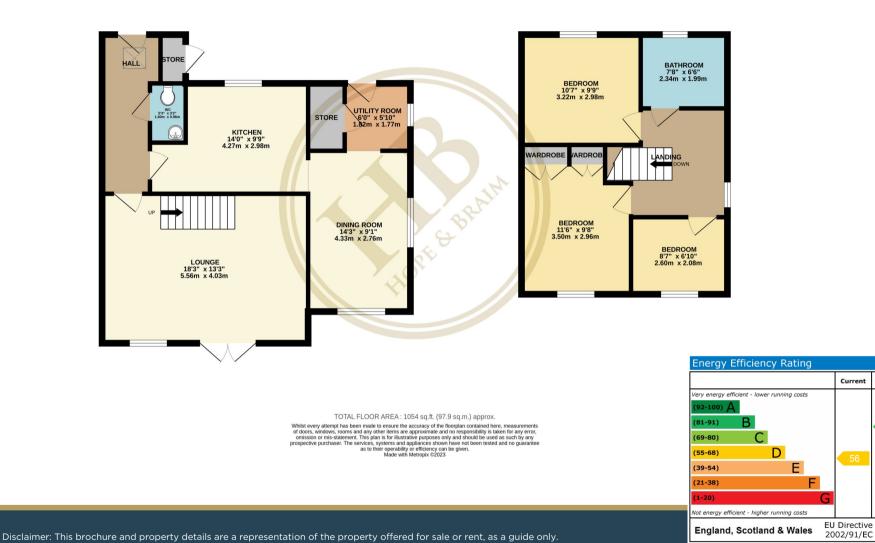

## 01947 601301

www.hopeandbraimestateagents.co.uk

15 POND FARM CLOSE, HINDERWELL - 3 bed Semi-Detached House - £250,000

Hope & Braim are delighted to present 15 Pond Farm Close in Hinderwell to the market. This cul-de-sac of modern homes lies on the edge of the village with Number Fifteen being tucked in one corner and backing onto open fields. The house has been extensively refurbished using quality materials throughout including the Oak and glass staircase and the high-gloss kitchen with Granite worktops. Downstairs there is a lounge that has a log burner to keep things cosy during the winter, whilst in the summer the French Doors can be opened onto the rear garden. The kitchen has an island and integrated appliances plus there is an archway that leads through to the separate dining room and the utility room, which were created by a side extension. The entrance hall has been lightened by the addition of a Velux window above and there is a separate cloakroom with a WC and a hand basin. Upstairs there is a spacious landing leading to three bedrooms, comprising two doubles and a single, with the principal bedroom having built-in wardrobes and views across the fields. There is a modern bathroom with a walk-in shower that can be controlled via Bluetooth and keeping with the gadgets, there is a loft above that has an automatic retractable loft ladder. Outside there is a triangular plot to the front along with a driveway that leads to the detached garage, whilst to the rear is a low-maintenance garden with an artificial lawn and a raised terrace.

15 POND FARM CLOSE, HINDERWELL - 3 bed Semi-Detached House - £250,000

1ST FLOOR 419 sq.ft. (39.0 sq.m.) approx.

No fixtures or fittings, heating system or appliances have been tested, nor are they warranted by Hope & Braim or any staff member in any way as being functional or regulation compliant.