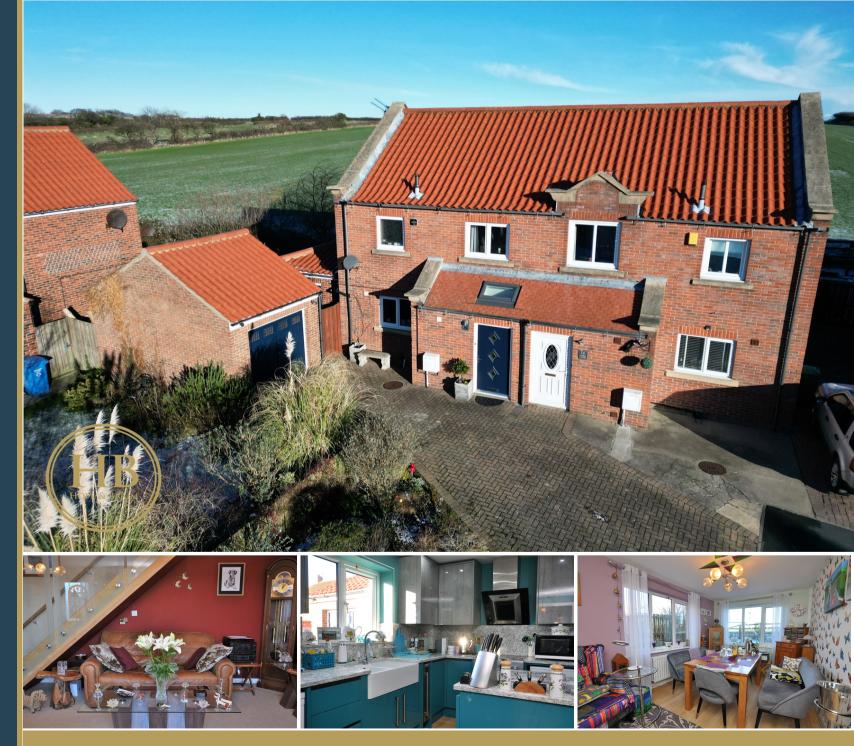

## 01947 601301

www.hopeandbraimestateagents.co.uk

15 POND FARM CLOSE, HINDERWELL - 3 bed Semi-Detached House - £250,000

Hope & Braim are delighted to present 15 Pond Farm Close in Hinderwell to the market. This cul-de-sac of modern homes lies on the edge of the village with Number Fifteen being tucked in one corner and backing onto open fields. The house has been extensively refurbished using quality materials throughout including the Oak and glass staircase and the high-gloss kitchen with Granite worktops. Downstairs there is a lounge that has a log burner to keep things cosy during the winter, whilst in the summer the French Doors can be opened onto the rear garden. The kitchen has an island and integrated appliances plus there is an archway that leads through to the separate dining room and the utility room, which were created by a side extension. The entrance hall has been lightened by the addition of a Velux window above and there is a separate cloakroom with a WC and a hand basin. Upstairs there is a spacious landing leading to three bedrooms, comprising two doubles and a single, with the principal bedroom having built-in wardrobes and views across the fields. There is a modern bathroom with a walk-in shower that can be controlled via Bluetooth and keeping with the gadgets, there is a loft above that has an automatic retractable loft ladder. Outside there is a triangular plot to the front along with a driveway that leads to the detached garage, whilst to the rear is a low-maintenance garden with an artificial lawn and a raised terrace.