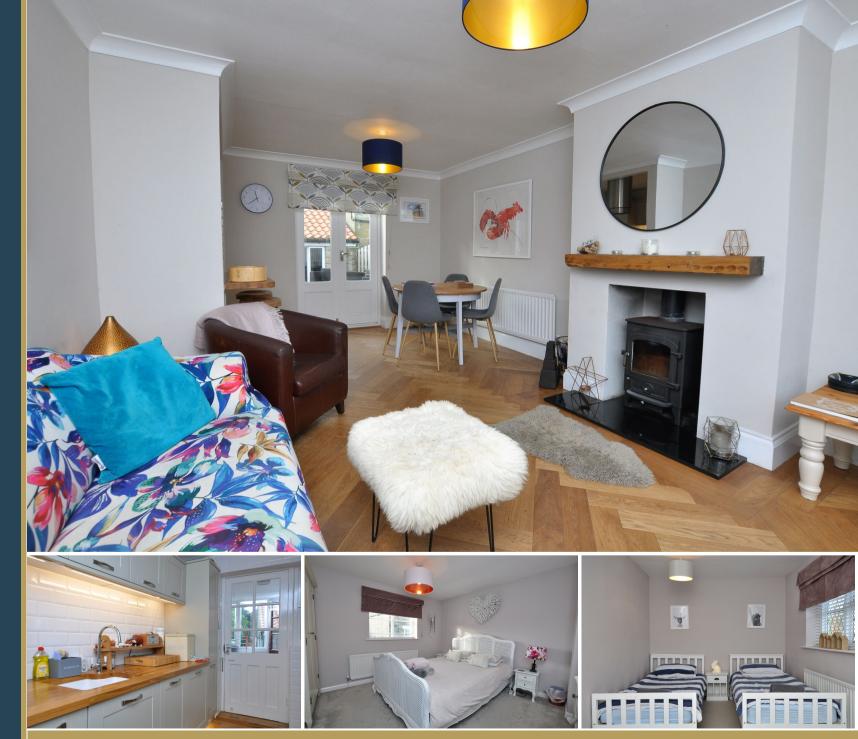

## 01947 601301

www.hopeandbraimestateagents.co.uk

2 SUNNY CORNER, HINDERWELL - 2 bed Semi-Detached House - £215,000

Hope & Braim are delighted to present 2 Sunny Corner in Hinderwell to the market. Set back from the High Street are these pair of relatively modern semi-detached houses that have private gardens and the rare benefit of offstreet parking with garages. Believed to have been built about 50 years ago the property has been brought bang up to date with a modern refurbishment that has contemporary interiors and quality fixtures & fittings. The downstairs layout has been changed so there is now open plan living comprising a cosy lounge with a log burning stove plus a dining area that has French Doors to the South-Facing Terrace. The kitchen flows off the dining room and has fitted cabinetry with Oak Worktops. Upstairs there was previously three bedrooms but two of those bedrooms have been converted into one, so there is now two generous double bedrooms with a family bathroom, having a white threepiece suite. Outside the rear garden has been landscaped with a decking that is sheltered to the North and enjoys a Southerly aspect, ideal for alfresco dining during the warmer months. The cottage has been a holiday home and a successful holiday let and can be sold fully furnished, making for an attractive buy-to-let investment or as a permanent home in this well-served village close to the coast.