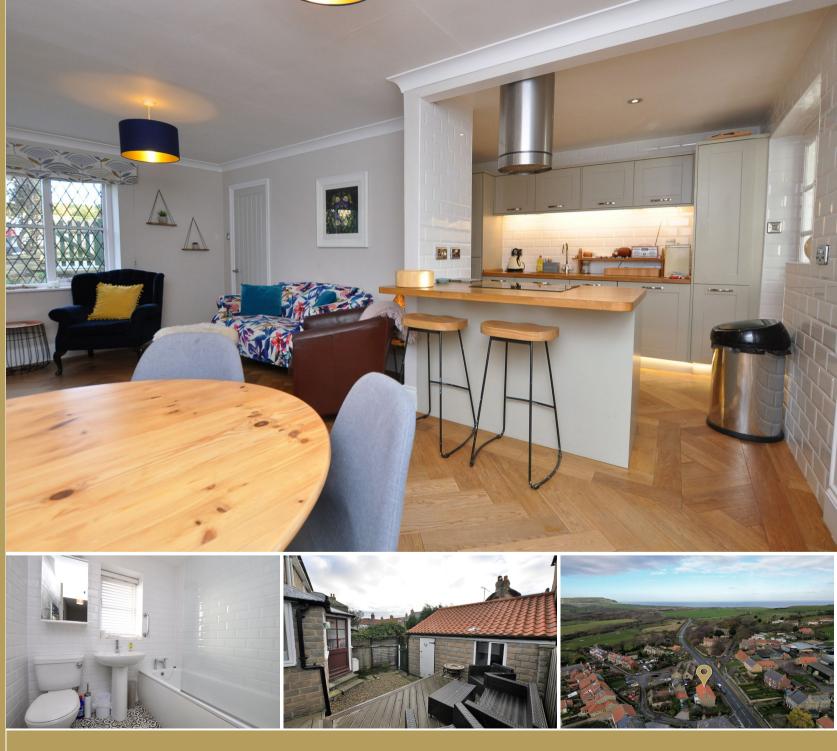

## 01947 601301

www.hopeandbraimestateagents.co.uk

2 SUNNY CORNER, HINDERWELL - 2 bed Semi-Detached House - £215,000

Hope & Braim are delighted to present 2 Sunny Corner in Hinderwell to the market. Set back from the High Street are these pair of relatively modern semi-detached houses that have private gardens and the rare benefit of offstreet parking with garages. Believed to have been built about 50 years ago the property has been brought bang up to date with a modern refurbishment that has contemporary interiors and quality fixtures & fittings. The downstairs layout has been changed so there is now open plan living comprising a cosy lounge with a log burning stove plus a dining area that has French Doors to the South-Facing Terrace. The kitchen flows off the dining room and has fitted cabinetry with Oak Worktops. Upstairs there was previously three bedrooms but two of those bedrooms have been converted into one, so there is now two generous double bedrooms with a family bathroom, having a white threepiece suite. Outside the rear garden has been landscaped with a decking that is sheltered to the North and enjoys a Southerly aspect, ideal for alfresco dining during the warmer months. The cottage has been a holiday home and a successful holiday let and can be sold fully furnished, making for an attractive buy-to-let investment or as a permanent home in this well-served village close to the coast.