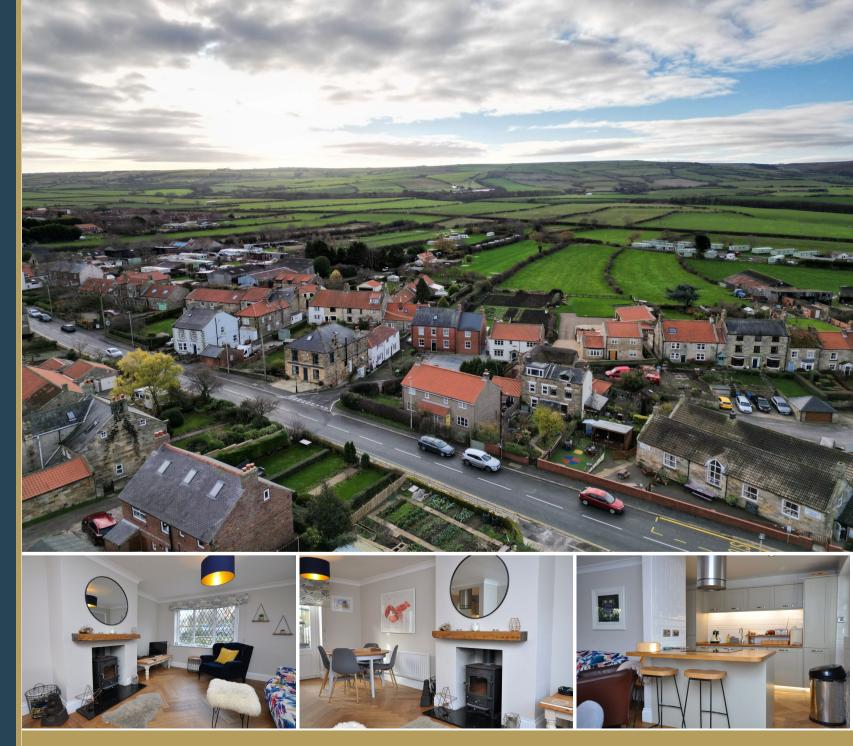

## 01947 601301

www.hopeandbraimestateagents.co.uk

2 SUNNY CORNER, HINDERWELL - 2 bed Semi-Detached House - £215,000

Hope & Braim are delighted to present 2 Sunny Corner in Hinderwell to the market. Set back from the High Street are these pair of relatively modern semi-detached houses that have private gardens and the rare benefit of offstreet parking with garages. Believed to have been built about 50 years ago the property has been brought bang up to date with a modern refurbishment that has contemporary interiors and quality fixtures & fittings. The downstairs layout has been changed so there is now open plan living comprising a cosy lounge with a log burning stove plus a dining area that has French Doors to the South-Facing Terrace. The kitchen flows off the dining room and has fitted cabinetry with Oak Worktops. Upstairs there was previously three bedrooms but two of those bedrooms have been converted into one, so there is now two generous double bedrooms with a family bathroom, having a white threepiece suite. Outside the rear garden has been landscaped with a decking that is sheltered to the North and enjoys a Southerly aspect, ideal for alfresco dining during the warmer months. The cottage has been a holiday home and a successful holiday let and can be sold fully furnished, making for an attractive buy-to-let investment or as a permanent home in this well-served village close to the coast.