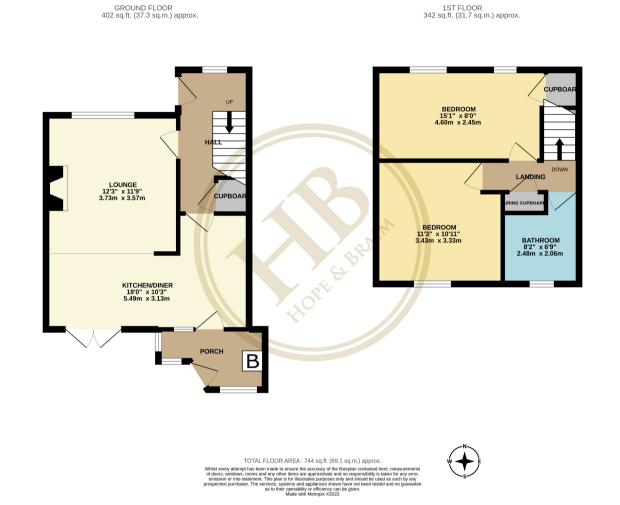

2 SUNNY CORNER, HINDERWELL - 2 bed Semi-Detached House -  $\pounds$ 215,000

HOPE & BRAIM

Disclaimer: This brochure and property details are a representation of the property offered for sale or rent, as a guide only. Brochure content must not be relied upon as fact and does not form any part of a contract. Measurements are approximate. No fixtures or fittings, heating system or appliances have been tested, nor are they warranted by Hope & Braim or any staff member in any way as being functional or regulation compliant. Hope & Braim do not accept any liability for any loss that may be caused directly or indirectly by the brochure content, all interested parties must rely on their own, their surveyor's or solicitor's findings. We advise all interested parties to check with the local planning office for details of any application or decisions that may be consequential to your decision to purchase or rent any property. Any floor plans provided should be used for illustrative purposes only and should be used as such by any interested party.